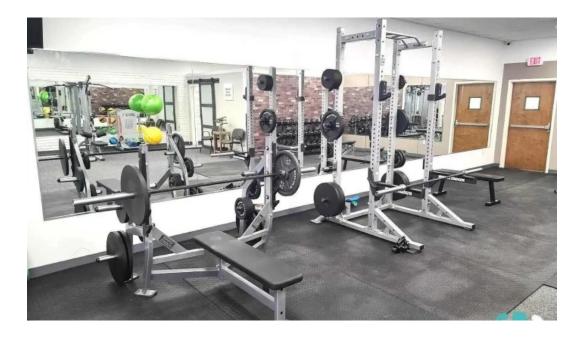

# Welcome to Incline Fitness in Pittsburgh, Pennsylvania

Incline Fitness is not just another gym; it's a community hub designed for fitness enthusiasts of all levels. With its **wheelchair-accessible car park** and facilities, it stands out as an inclusive destination for everyone.

## **Accessibility at Incline Fitness**

One of the main highlights of Incline Fitness is its commitment to accessibility.

The **wheelchair-accessible entrance** ensures that all members can enter the gym without any barriers. This thoughtful design makes it easier for people with disabilities to enjoy their fitness journey.

### **Membership Requirements**

To take advantage of the state-of-the-art equipment and amenities, **membership is required**. This not only allows better management of gym resources but also fosters a sense of belonging among members. Interested individuals should check the membership options available to suit their needs.