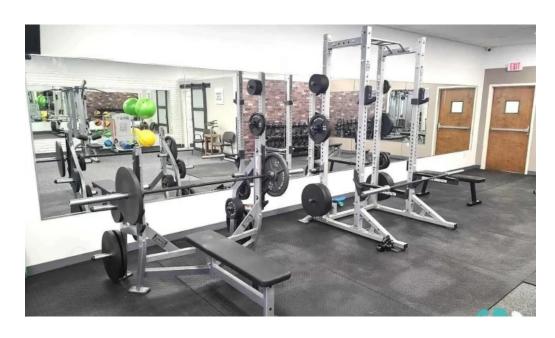

# Welcome to Incline Fitness in Pittsburgh, Pennsylvania

Incline Fitness is not just another gym; it's a community hub designed for fitness enthusiasts of all levels. With its **wheelchair-accessible car park** and facilities, it stands out as an inclusive destination for everyone.

## **Accessibility at Incline Fitness**

One of the main highlights of Incline Fitness is its commitment to accessibility.

The **wheelchair-accessible entrance** ensures that all members can enter the gym without any barriers. This thoughtful design makes it easier for people with disabilities to enjoy their fitness journey.

### **Membership Requirements**

To take advantage of the state-of-the-art equipment and amenities, **membership is required**. This not only allows better management of gym resources but also fosters a sense of belonging among members. Interested individuals should check the membership options available to suit their needs.