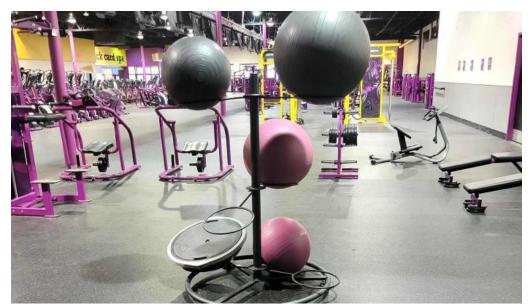

### **Membership Experience and Planning**

A membership is required to enjoy all that Planet Fitness offers, which ranges from cardio machines to free weights. While some reviews highlight the diverse equipment available, others express frustration over customer service, particularly concerning membership issues and cancellations. Members have noted difficulties in communicating with staff about their accounts, which could benefit from more effective planning and training.