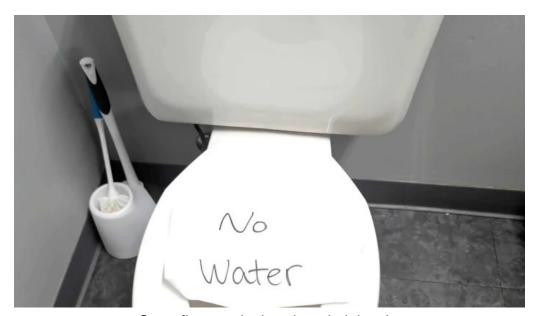

## **Planning for Improvements**

Recent feedback highlights a need for better **planning** and management. Concerns have been raised about non-functioning equipment, unresponsive staff, and essential facilities like women's restrooms remaining unusable for extended periods. This indicates that the management may need to address operational inefficiencies to improve the gym experience for all members.