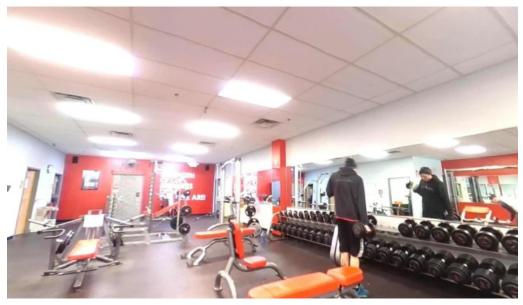

#### **Amenities Offered**

One of the notable aspects of Snap Fitness is its **24-hour access**, allowing members to workout at their convenience. However, the amenities offered are described as "bare bones" by some users. While there is a sufficient range of **exercise equipment**, the lack of additional facilities, such as showers or fitness classes, has been a point of contention for many.