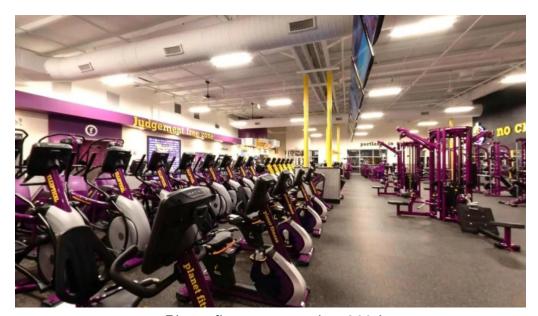

## **Exploring Planet Fitness in Portland, Tennessee**

Planet Fitness, located in Portland, Tennessee, offers a welcoming and clean environment for fitness enthusiasts of all levels. Let's dive into some of the essential features and experiences that define this gym.

### Atmosphere and Energy

The \*\*atmosphere\*\* at Planet Fitness is generally described as friendly and non-intimidating, making it a great spot for beginners and experienced gym-goers alike. Reviews often praise the staff for being professional, polite, and knowledgeable. However, some visitors have noted issues with overcrowding during peak hours, which can lead to waiting times for popular machines.