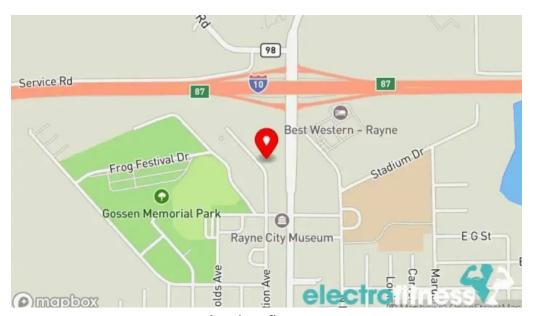

#### We are at

1401 The Blvd, 70578 Rayne, Louisiana - United States (US)

The contact line of said **Gym** is <u>+1337-393-2450</u> And if you want to send a WhatsApp, you can do so at+1337-393-2450