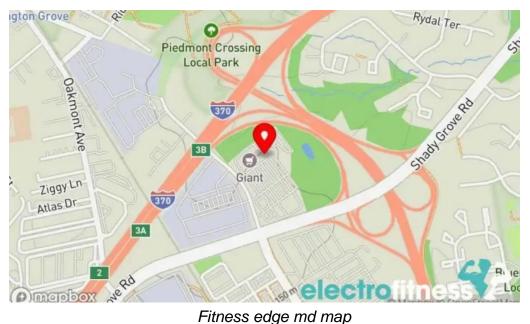

#### Our business is at

16827 Crabbs Branch Way Derwood, 20855 Rockville, MD - United States (US)

The phone of said **Gym** is <u>+1240-370-5836</u> And if you want to send a WhatsApp, you can do so at<u>+1240-370-5836</u>

Fitness edge md videos

Fitness edge md street view 360deg

Fitness edge md score

Fitness edge md rockville

Fitness edge md prices

Fitness edge md photos

Fitness edge md open now

Fitness edge md map