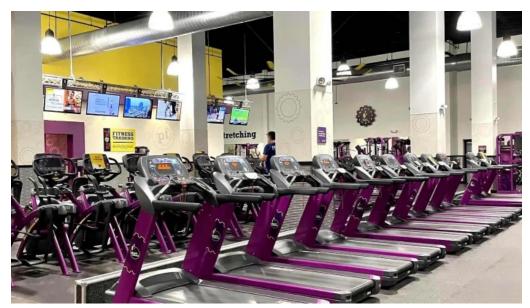

### **Exceptional Amenities**

This location boasts a range of fantastic \*\*amenities\*\*. The cleanliness of the gym is consistently praised, with several reviews mentioning that the staff is always cleaning and restocking supplies. Members can enjoy spacious and well-maintained showers, massage chairs, and even tanning booths. The availability of \*\*Wi-Fi\*\* also allows members to stay connected while they work out.