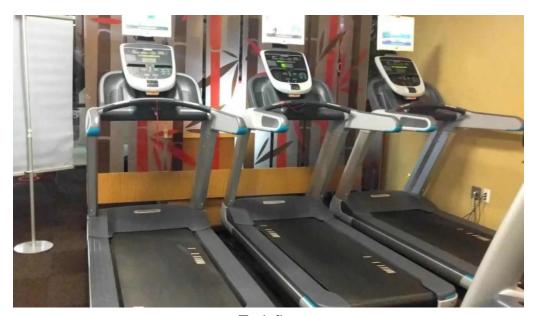

### Membership Required for an Enhanced Experience

To fully benefit from what Gym TrainFit has to offer, a membership is required. The investment in membership opens doors to state-of-the-art equipment and expertly designed fitness plans that guide users through workouts with ease. Many members have noted how the structured environment eliminates confusion typically associated with gym workouts.