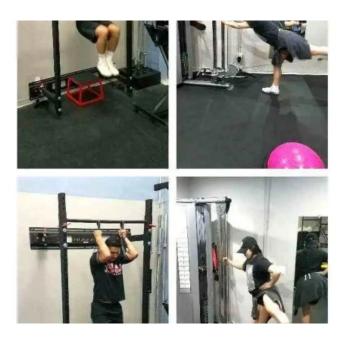

## **Small Classes for Individual Attention**

One of the standout features of Studio 44 Fitness is their small class sizes. As highlighted by many members, this setup allows coaches, like the talented \*\*Coach Rick\*\*, to provide more individual attention during workouts. This personalized approach helps every member achieve their goals effectively.

### **High-Intensity Workouts**

If you enjoy pushing your limits, you will love the high-intensity workouts created by Coach Rick. These sessions are designed to target all body muscles, providing a \*\*total body workout\*\* that challenges you while also being enjoyable. Many members appreciate how these workouts are structured to cater to varying fitness levels, ensuring that both beginners and advanced fitness enthusiasts feel welcomed.