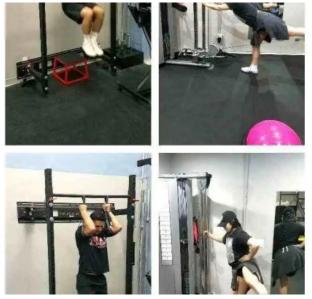

## **Small Classes for Individual Attention**

One of the standout features of Studio 44 Fitness is their small class sizes. As highlighted by many members, this setup allows coaches, like the talented \*\*Coach Rick\*\*, to provide more individual attention during workouts. This personalized approach helps every member achieve their goals effectively.

### **High-Intensity Workouts**

If you enjoy pushing your limits, you will love the high-intensity workouts created by Coach Rick. These sessions are designed to target all body muscles, providing a \*\*total body workout\*\* that challenges you while also being enjoyable. Many members appreciate how these workouts are structured to cater to varying fitness levels, ensuring that both beginners and advanced fitness enthusiasts feel welcomed.