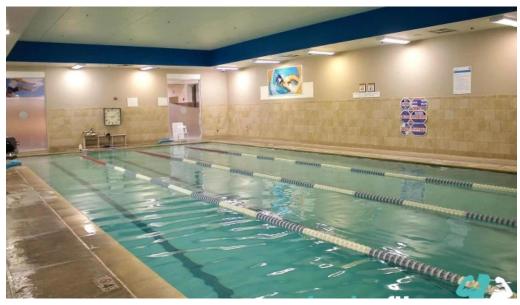

#### Amenities Available

This facility boasts several amenities, including a \*\*swimming pool\*\*, a \*\*basketball court\*\*, and various cardio and strength training machines. Despite

these offerings, many patrons have reported issues with equipment maintenance. Specifically, \*\*approximately 40% of machines\*\* are often out of service, leading to frustration among members who rely on their functionality.

#### **Cleanliness and Maintenance Issues**

The state of the restrooms and showers has been a common concern. Many reviews highlight the \*\*dirty conditions\*\*, including clogged toilets and unkempt shower areas, which detract from the overall experience. Although the gym does have a dedicated \*\*wheelchair-accessible toilet\*\*, the general hygiene across all facilities, including the sauna and swimming pool, has been criticized for being subpar.