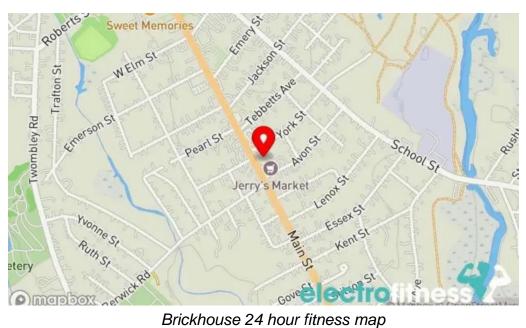

#### You will find us at

1016 Main St, 04073 Sanford, Maine - United States (US)

The phone of the mentioned **Gym** is  $\pm 1207-651-7620$ And if you want to send a WhatsApp, you can do so at $\pm 1207-651-7620$ 

### Images

Brickhouse 24 hour fitness videos

Brickhouse 24 hour fitness street view 360deg

Brickhouse 24 hour fitness sanford

Brickhouse 24 hour fitness map

Brickhouse 24 hour fitness gym

Brickhouse 24 hour fitness all