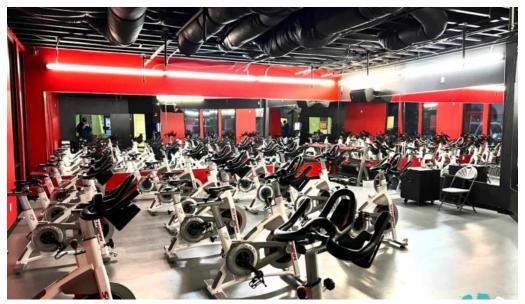

## **Amenities and Accessibility**

Crunch Eitness provides various **amenities** including: **Wi-Fi:** Stay connected while you work out. **Showers:** Freshen up after a rigorous workout session. **Wheelchair-accessible entrance:** Ensuring everyone can access the facilities with ease. **Wheelchair-accessible toilet:** Inclusivity is a priority at Crunch. **Outdoor services:** Enjoy exercising in the open air whenever weather permits. **Toilet facilities:** Clean and accessible restrooms. **On-site services:** Personal trainers available to assist members in achieving their fitness goals. **Membership required:** Tailored membership options make it easy to choose a plan that fits your lifestyle. **Accessibility:** Wheelchair-accessible car park available for convenience.

## The Atmosphere

The gym prides itself on maintaining a vibrant **atmosphere** that promotes fitness and well-being. Many members report that the environment is welcoming, with staff often greeting them with smiles. However, some reviews indicate that the vibe can sometimes feel low-energy, and issues such as **dirty equipment** have been noted.