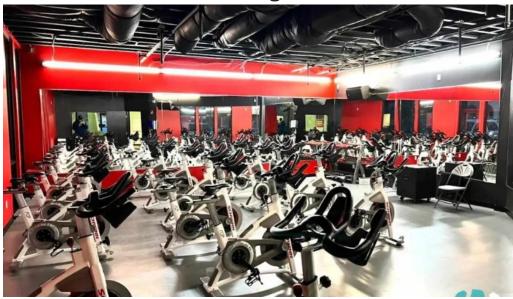

## **Amenities and Accessibility**

Crunch Eitness provides various **amenities** including: **Wi-Fi:** Stay connected while you work out. **Showers:** Freshen up after a rigorous workout session. **Wheelchair-accessible entrance:** Ensuring everyone can access the facilities with ease. **Wheelchair-accessible toilet:** Inclusivity is a priority at Crunch. **Outdoor services:** Enjoy exercising in the open air whenever weather permits. **Toilet facilities:** Clean and accessible restrooms. **On-site services:** Personal trainers available to assist members in achieving their fitness goals. **Membership required:** Tailored membership options make it easy to choose a plan that fits your lifestyle. **Accessibility:** Wheelchair-accessible car park available for convenience.

## The Atmosphere

The gym prides itself on maintaining a vibrant **atmosphere** that promotes fitness and well-being. Many members report that the environment is welcoming, with staff often greeting them with smiles. However, some reviews indicate that the vibe can sometimes feel low-energy, and issues such as **dirty equipment** have been noted.