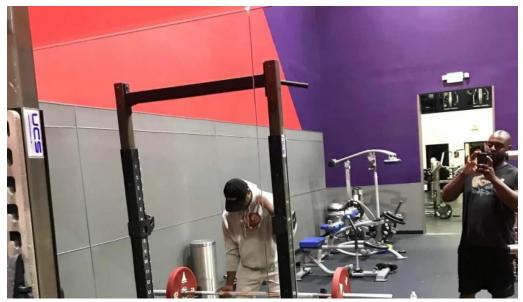

## The Atmosphere

The gym prides itself on maintaining a vibrant **atmosphere** that promotes fitness and well-being. Many members report that the environment is welcoming, with staff often greeting them with smiles. However, some reviews indicate that the vibe can sometimes feel low-energy, and issues such as **dirty equipment** have been noted.

## **Planning Your Visit**

For those considering joining or visiting Crunch Fitness in Santa Clarita, it's essential to plan ahead. The gym typically gets busy, which may require patience when waiting for equipment. Keeping in mind the **service options** available, including group classes and personal training, may enhance your experience.