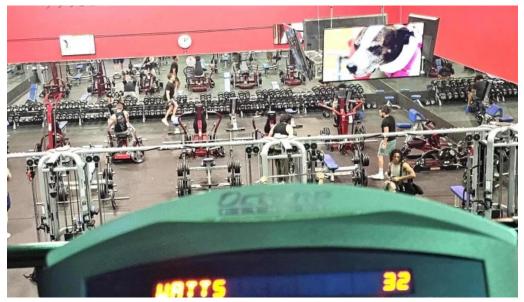

## The Atmosphere

The gym prides itself on maintaining a vibrant **atmosphere** that promotes fitness and well-being. Many members report that the environment is welcoming, with staff often greeting them with smiles. However, some reviews indicate that the vibe can sometimes feel low-energy, and issues such as **dirty equipment** have been noted.