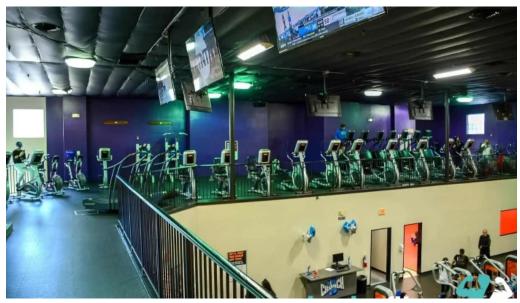

## **Amenities and Accessibility**

Crunch Eitness provides various **amenities** including: **Wi-Fi:** Stay connected while you work out. **Showers:** Freshen up after a rigorous workout session. **Wheelchair-accessible entrance:** Ensuring everyone can access the facilities with ease. **Wheelchair-accessible toilet:** Inclusivity is a priority at Crunch. **Outdoor services:** Enjoy exercising in the open air whenever weather permits. **Toilet facilities:** Clean and accessible restrooms. **On-site services:** Personal trainers available to assist members in achieving their fitness goals. **Membership required:** Tailored membership options make it easy to choose a plan that fits your lifestyle. **Accessibility:** Wheelchair-accessible car park available for convenience.

## The Atmosphere

The gym prides itself on maintaining a vibrant **atmosphere** that promotes fitness and well-being. Many members report that the environment is welcoming, with staff often greeting them with smiles. However, some reviews indicate that the vibe can sometimes feel low-energy, and issues such as **dirty equipment** have been noted.