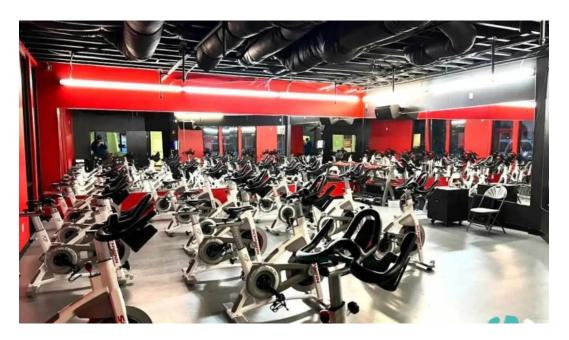

## **Amenities and Accessibility**

Crunch Eitness provides various **amenities** including: **Wi-Fi:** Stay connected while you work out. **Showers:** Freshen up after a rigorous workout session. **Wheelchair-accessible entrance:** Ensuring everyone can access the facilities with ease. **Wheelchair-accessible toilet:** Inclusivity is a priority at Crunch. **Outdoor services:** Enjoy exercising in the open air whenever weather permits. **Toilet facilities:** Clean and accessible restrooms. **On-site services:** Personal trainers available to assist members in achieving their fitness goals. **Membership required:** Tailored membership options make it easy to choose a plan that fits your lifestyle. **Accessibility:** Wheelchair-accessible car park available for convenience.

## The Atmosphere

The gym prides itself on maintaining a vibrant **atmosphere** that promotes fitness and well-being. Many members report that the environment is welcoming, with staff often greeting them with smiles. However, some reviews indicate that the vibe can sometimes feel low-energy, and issues such as **dirty equipment** have been noted.