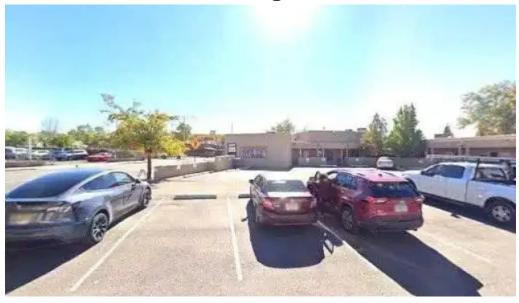

## **Accessibility Features**

One of the standout features of General Fitness is its \*\*wheelchair-accessible car park\*\*. This ensures that individuals with mobility challenges can easily

access the gym without any hassle. The \*\*wheelchair-accessible entrance\*\* further enhances the experience, allowing for smooth entry into the facility.

## **Images**

General fitness street view 360deg

General fitness santa fe

General fitness map

General fitness gym

General fitness by owner

General fitness all