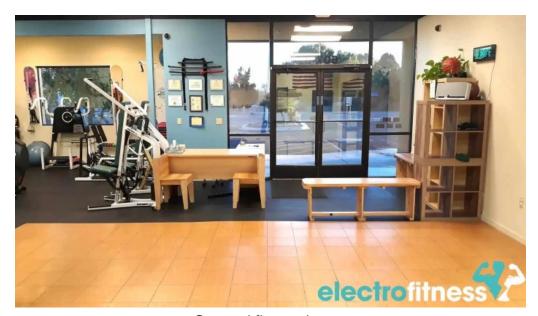

## **Accessibility Features**

One of the standout features of General Fitness is its \*\*wheelchair-accessible car park\*\*. This ensures that individuals with mobility challenges can easily

access the gym without any hassle. The \*\*wheelchair-accessible entrance\*\* further enhances the experience, allowing for smooth entry into the facility.

## **Images**

General fitness street view 360deg

General fitness santa fe

General fitness map

General fitness gym

General fitness by owner

General fitness all