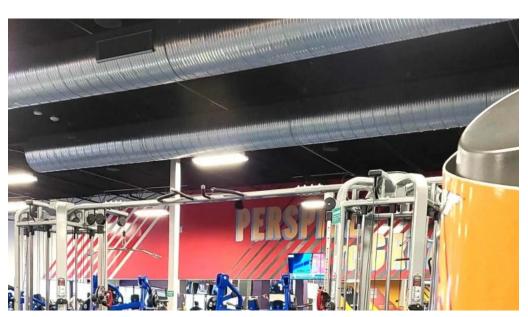

## **Amenities That Enhance Your Experience**

At Crunch Fitness, members can enjoy a variety of \*\*amenities\*\* designed to

improve their workout experience. The gym is equipped with state-of-the-art machines and free weights, ensuring that you have everything you need to succeed in your fitness journey. Plus, there's the highly praised \*\*Hydromassage\*\*—a must-try for those looking to unwind after an intense session.

## **Images**

Crunch fitness schenectady schenectady