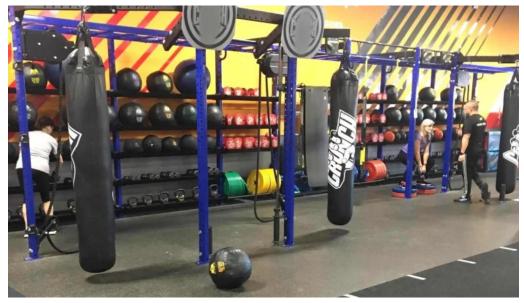

## **Amenities That Enhance Your Experience**

At Crunch Fitness, members can enjoy a variety of \*\*amenities\*\* designed to

improve their workout experience. The gym is equipped with state-of-the-art machines and free weights, ensuring that you have everything you need to succeed in your fitness journey. Plus, there's the highly praised \*\*Hydromassage\*\*—a must-try for those looking to unwind after an intense session.

## **Images**

Crunch fitness schenectady schenectady