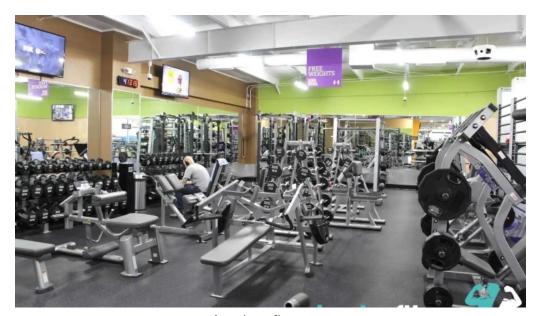

## **Anytime Fitness in Schererville, Indiana**

Welcome to **Anytime Fitness**, your go-to gym located in the heart of Schererville, Indiana. This fitness center stands out for its commitment to inclusivity and accessibility for all members of the community.

### **Accessibility Features**

One of the key highlights of Anytime Fitness is its wheelchair-accessible

**entrance**. This ensures that all individuals, regardless of their mobility challenges, can easily access the gym facilities. The gym also boasts a **wheelchair-accessible car park**, providing convenient parking options for members who require them.