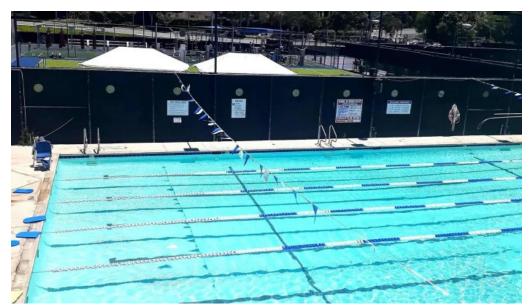

#### **Facilities and Amenities**

Crunch Fitness Simi Valley boasts multiple **amenities** that enhance the workout

Swimming Pool: The gym features a well-maintained swimming pool, although some users have reported cleanliness concerns. Sauna: A fan-favorite, the sauna provides relaxation after intense workouts, although some feedback suggests improvements in cleanliness are needed. Outdoor Services: An outdoor workout area allows members to enjoy fresh air while exercising, though the highest membership level is required for access. Basketball Court: A great addition for basketball enthusiasts looking to engage in a different kind of workout. Child Care: This facility also provides childcare services, making it convenient for parents to focus on their fitness goals.