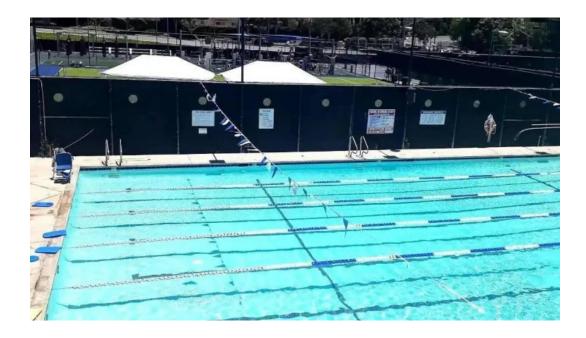

#### **Facilities and Amenities**

Crunch Fitness Simi Valley boasts multiple **amenities** that enhance the workout

Swimming Pool: The gym features a well-maintained swimming pool, although some users have reported cleanliness concerns. Sauna: A fan-favorite, the sauna provides relaxation after intense workouts, although some feedback suggests improvements in cleanliness are needed. Outdoor Services: An outdoor workout area allows members to enjoy fresh air while exercising, though the highest membership level is required for access. Basketball Court: A great addition for basketball enthusiasts looking to engage in a different kind of workout. Child Care: This facility also provides childcare services, making it convenient for parents to focus on their fitness goals.