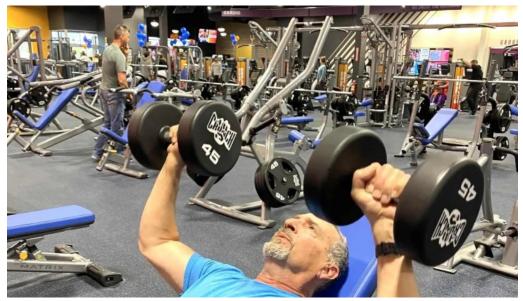

# A Welcoming Atmosphere

The first thing you'll notice upon entering Crunch Fitness is its warm and inviting **atmosphere**. Members consistently praise the friendly staff who go above and beyond to make everyone feel welcome, especially with the effective leadership of Christina, the new manager. Her personable approach and professional greeting create a community where members of all backgrounds can thrive.

## **Top-notch Services**

Besides its equipment, Crunch offers free **Wi-Fi** throughout the gym, making it easy for members to stay connected or stream workouts during their training sessions. The diverse range of **amenities** includes various cardio machines, weights, and a selection of fitness classes catering to all fitness levels—from beginners to seasoned athletes.

## Personal Training: Tailored Support for Everyone

Members have highly recommended personal trainers like Noah, Molly, and Mary Ellen, praising their ability to customize training plans according to individual needs. Noah, in particular, has been noted for creating a supportive environment where clients can push their limits while still enjoying their workouts. The team's expertise in crafting personalized routines ensures you have the guidance to reach your fitness goals.