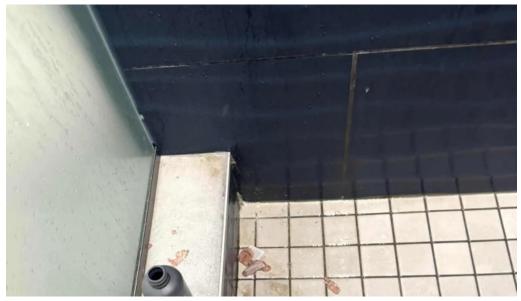

#### **Accessibility and Amenities**

One significant feature of Crunch Fitness is its commitment to **accessibility**. The gym boasts a **wheelchair-accessible entrance** and a convenient **wheelchair-accessible car park**, ensuring that everyone can enjoy their workouts without barriers. Additionally, the facility includes modern showers, which are frequently mentioned by members for their spaciousness and cleanliness—a refreshing aspect after an intense workout.

#### The Need for Improvement

Despite the overall positive feedback, some reviews have highlighted issues regarding cleanliness in locker rooms and maintenance of certain areas, indicating room for improvement. Members are encouraged to take part in maintaining the hygiene of shared spaces, such as cleaning equipment after use. Addressing these concerns will only enhance the experience at Crunch Fitness.