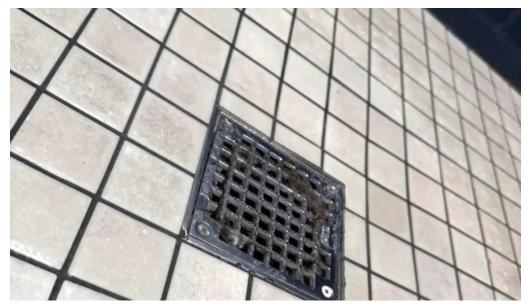

#### **Accessibility and Amenities**

One significant feature of Crunch Fitness is its commitment to **accessibility**. The gym boasts a **wheelchair-accessible entrance** and a convenient **wheelchair-accessible car park**, ensuring that everyone can enjoy their workouts without barriers. Additionally, the facility includes modern showers, which are frequently mentioned by members for their spaciousness and cleanliness—a refreshing aspect after an intense workout.

#### The Need for Improvement

Despite the overall positive feedback, some reviews have highlighted issues regarding cleanliness in locker rooms and maintenance of certain areas, indicating room for improvement. Members are encouraged to take part in maintaining the hygiene of shared spaces, such as cleaning equipment after use. Addressing these concerns will only enhance the experience at Crunch Fitness.