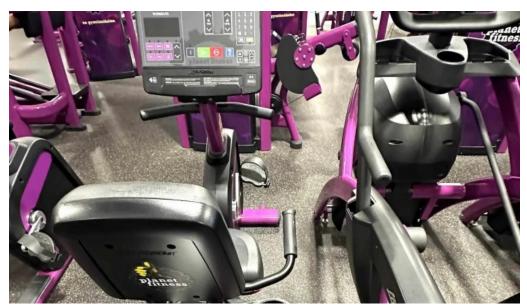

#### **Facility Accessibility and Maintenance**

Reviews indicate that while the gym is generally clean, there are areas that require more consistent upkeep. Equipment issues, such as broken machines and obstructed space due to poorly positioned equipment, have been highlighted by long-term users. Members have expressed disappointment over stationary bikes being out of service for extended periods and the cleanliness of the restrooms needing improvement. Despite this, some patrons commend the staff for keeping common areas tidy.