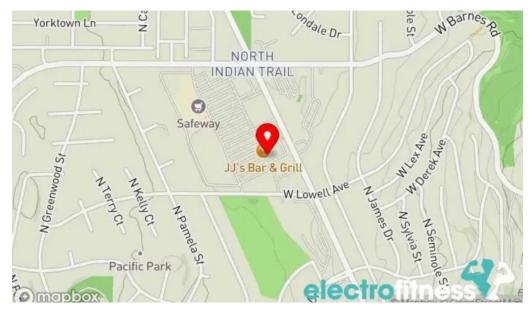

### 8801 N Indian Trail Rd, 99208 Spokane, Washington - United States (US)

The contact phone of the mentioned **Gym** is <u>+1509-468-2862</u> And if you want to send a WhatsApp, you can do so at+1509-468-2862