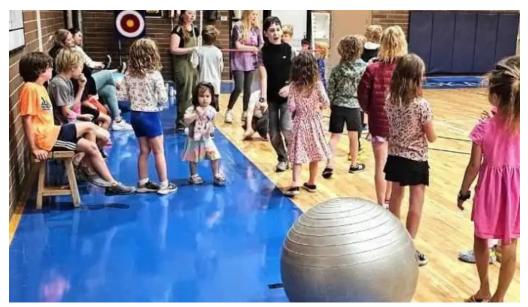

### A Family-Friendly Environment

One major highlight of the Spokane Club is its family-friendly atmosphere. Many members appreciate the \*\*child care\*\* services provided, with special praise for staff members like Sarah, who create a safe and enjoyable space for kids. This makes it easy for parents to focus on their fitness routines while knowing their little ones are in good hands.