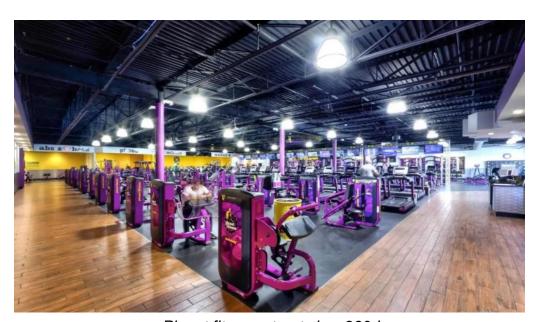

## **Facilities and Equipment**

Planet Fitness Springfield offers a variety of equipment suitable for different workout preferences. While some members note that "there's a limited amount of free weights," others commend the availability of machines for cardiovascular workouts. User reviews often highlight the equipment's condition, with many stating it is "updated and kept in good-looking new," making it a reliable place for effective training.