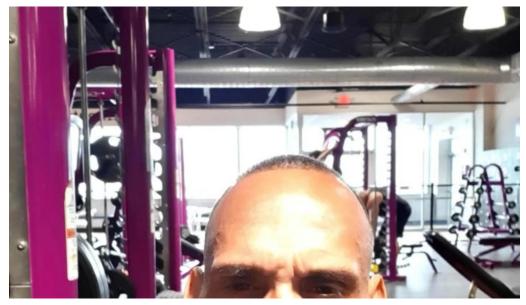

## **Facilities and Equipment**

Planet Fitness Springfield offers a variety of equipment suitable for different workout preferences. While some members note that "there's a limited amount of free weights," others commend the availability of machines for cardiovascular workouts. User reviews often highlight the equipment's condition, with many stating it is "updated and kept in good-looking new," making it a reliable place for effective training.