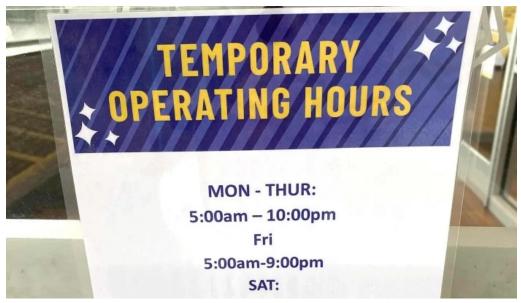

### Our business hours are:

Day Hours
Monday
6?AM-7?PM
Tuesday
7?AM-1?PM
Wednesday
6?AM-11:59?PM
Thursday
Open 24 hours
Friday
Open 24 hours
Saturday
Open 24 hours
Saturday
12?AM-9?PM