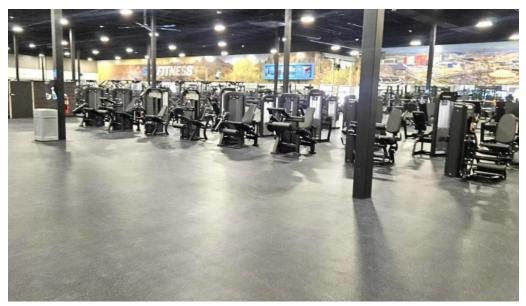

## **Unique Amenities**

What sets E?S apart is their diverse range of amenities catering to various fitness needs. Members can unwind in the \*\*sauna\*\*, which has received positive feedback for enhancing relaxation and recovery. Additionally, the inclusion of innovative features such as cold plunge tanks is a hit among gym-goers, making it an attractive option for recovery after workouts. The addition of a recording room allows members to create content or track their progress in a comfortable setting. The spacious layout means that even during peak hours, the gym does not feel overcrowded, providing an ideal environment for a focused workout.

## **Membership Benefits**

A \*\*membership is required\*\* to access the numerous benefits E?S offers. This investment gives access to cutting-edge equipment, including high-tech machines and traditional weightlifting gear, ensuring that all fitness levels can find what they need to succeed. However, it's important to be aware of the initial fees associated with signing up, which may sometimes catch potential members off guard.