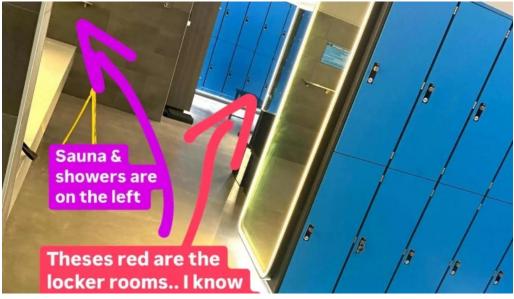

## **Unique Amenities**

What sets E?S apart is their diverse range of amenities catering to various fitness needs. Members can unwind in the \*\*sauna\*\*, which has received positive feedback for enhancing relaxation and recovery. Additionally, the inclusion of innovative features such as cold plunge tanks is a hit among gym-goers, making it an attractive option for recovery after workouts. The addition of a recording room allows members to create content or track their progress in a comfortable setting. The spacious layout means that even during peak hours, the gym does not feel overcrowded, providing an ideal environment for a focused workout.