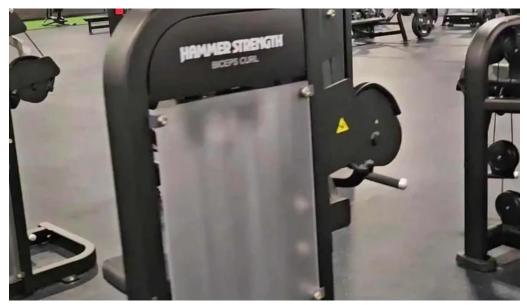

## **Membership Benefits**

A \*\*membership is required\*\* to access the numerous benefits E?S offers. This investment gives access to cutting-edge equipment, including high-tech machines and traditional weightlifting gear, ensuring that all fitness levels can find what they need to succeed. However, it's important to be aware of the initial fees associated with signing up, which may sometimes catch potential members off guard.