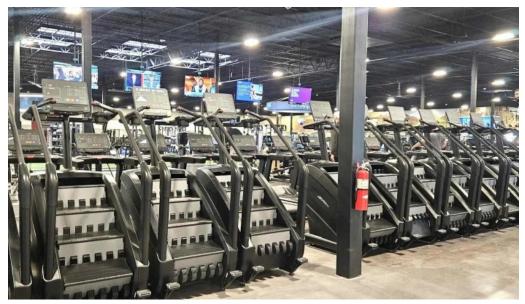

## **Unique Amenities**

What sets E?S apart is their diverse range of amenities catering to various fitness needs. Members can unwind in the \*\*sauna\*\*, which has received positive feedback for enhancing relaxation and recovery. Additionally, the inclusion of innovative features such as cold plunge tanks is a hit among gym-goers, making it an attractive option for recovery after workouts. The addition of a recording room allows members to create content or track their progress in a comfortable setting. The spacious layout means that even during peak hours, the gym does not feel overcrowded, providing an ideal environment for a focused workout.

## **Membership Benefits**

A \*\*membership is required\*\* to access the numerous benefits E?S offers. This investment gives access to cutting-edge equipment, including high-tech machines and traditional weightlifting gear, ensuring that all fitness levels can find what they need to succeed. However, it's important to be aware of the initial fees associated with signing up, which may sometimes catch potential members off guard.