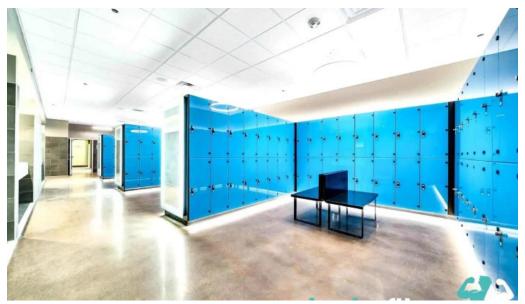

## **Unique Amenities**

What sets E?S apart is their diverse range of amenities catering to various fitness needs. Members can unwind in the \*\*sauna\*\*, which has received positive feedback for enhancing relaxation and recovery. Additionally, the inclusion of innovative features such as cold plunge tanks is a hit among gym-goers, making it an attractive option for recovery after workouts. The addition of a recording room allows members to create content or track their progress in a comfortable setting. The spacious layout means that even during peak hours, the gym does not feel overcrowded, providing an ideal environment for a focused workout.