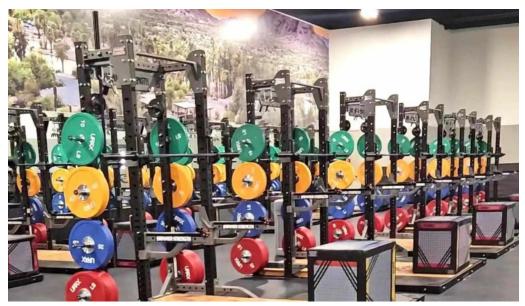

## **Membership Benefits**

A \*\*membership is required\*\* to access the numerous benefits E?S offers. This investment gives access to cutting-edge equipment, including high-tech machines and traditional weightlifting gear, ensuring that all fitness levels can find what they need to succeed. However, it's important to be aware of the initial fees associated with signing up, which may sometimes catch potential members off guard.