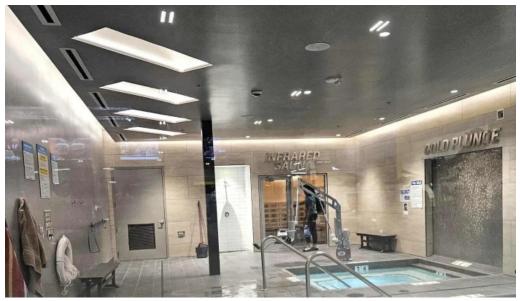

## **Unique Amenities**

What sets E?S apart is their diverse range of amenities catering to various fitness needs. Members can unwind in the \*\*sauna\*\*, which has received positive feedback for enhancing relaxation and recovery. Additionally, the inclusion of innovative features such as cold plunge tanks is a hit among gym-goers, making it an attractive option for recovery after workouts. The addition of a recording room allows members to create content or track their progress in a comfortable setting. The spacious layout means that even during peak hours, the gym does not feel overcrowded, providing an ideal environment for a focused workout.