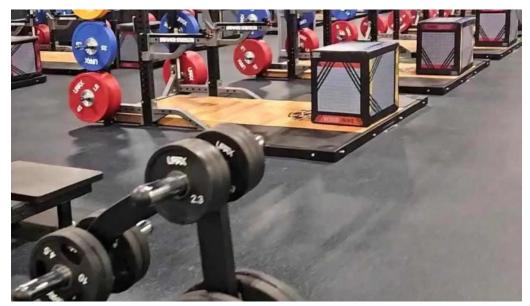

## **Membership Benefits**

A \*\*membership is required\*\* to access the numerous benefits E?S offers. This investment gives access to cutting-edge equipment, including high-tech machines and traditional weightlifting gear, ensuring that all fitness levels can find what they need to succeed. However, it's important to be aware of the initial fees associated with signing up, which may sometimes catch potential members off guard.