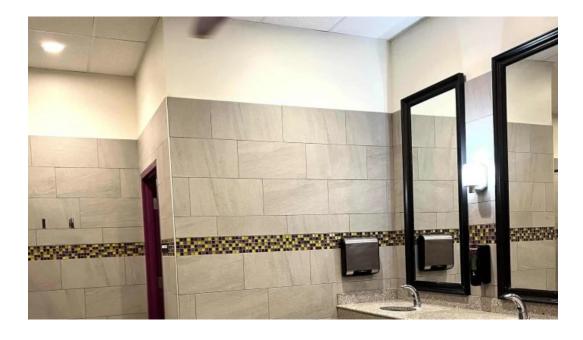

## **Accessibility Features**

For those with mobility challenges, this gym features a \*\*wheelchair-accessible entrance\*\* and a \*\*wheelchair-accessible car park\*\*, ensuring everyone can

access their fitness goals. The \*\*showers\*\* are designed with privacy in mind, with a thoughtful setup that includes a separate dressing area adjacent to the shower stalls. While some members have pointed out the cleanliness of the showers could use improvement, many appreciate the hot, strong water pressure available.

### The Gym's Atmosphere

The \*\*atmosphere\*\* at Planet Fitness Tempe stands out. With a remodeling of the changing rooms, the overall vibe feels calm and inviting. Members often highlight the clean environment, where most individuals show courtesy by wiping down machines after use. This contributes to a sense of teamwork amongst gym-goers, even in a large facility. Many comments reflect a belief in fostering a \*\*no judgment zone\*\*, helping individuals focus on their personal growth.