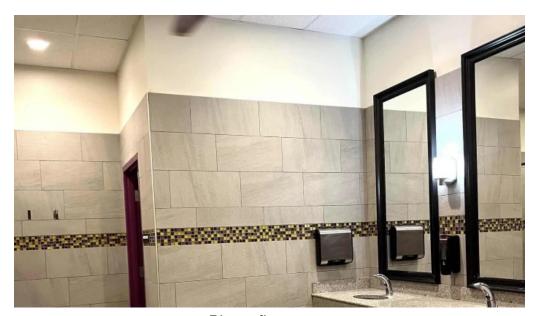

## **Accessibility Features**

For those with mobility challenges, this gym features a \*\*wheelchair-accessible entrance\*\* and a \*\*wheelchair-accessible car park\*\*, ensuring everyone can

access their fitness goals. The \*\*showers\*\* are designed with privacy in mind, with a thoughtful setup that includes a separate dressing area adjacent to the shower stalls. While some members have pointed out the cleanliness of the showers could use improvement, many appreciate the hot, strong water pressure available.

### The Gym's Atmosphere

The \*\*atmosphere\*\* at Planet Fitness Tempe stands out. With a remodeling of the changing rooms, the overall vibe feels calm and inviting. Members often highlight the clean environment, where most individuals show courtesy by wiping down machines after use. This contributes to a sense of teamwork amongst gym-goers, even in a large facility. Many comments reflect a belief in fostering a \*\*no judgment zone\*\*, helping individuals focus on their personal growth.