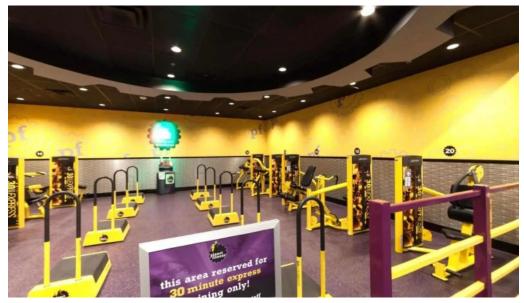

### The Gym's Atmosphere

The \*\*atmosphere\*\* at Planet Fitness Tempe stands out. With a remodeling of the changing rooms, the overall vibe feels calm and inviting. Members often highlight the clean environment, where most individuals show courtesy by wiping down machines after use. This contributes to a sense of teamwork amongst gym-goers, even in a large facility. Many comments reflect a belief in fostering a \*\*no judgment zone\*\*, helping individuals focus on their personal growth.

#### **Feedback from Members**

While many reviews commend the cleanliness and maintenance of the gym, some members have expressed concerns regarding customer service and equipment management. Instances of long wait times for resolutions or communication issues with management have been noted. However, the majority experience a pleasant visit, enjoying the quality of machines available—even during peak hours when it remains spacious enough to complete workouts. In summary, whether you are new to fitness or a seasoned member, Planet Fitness Tempe caters to a variety of needs while encouraging an inclusive atmosphere. With its accessible features, clean facilities, and supportive environment, it's a great choice for anyone in the area looking to embark on their fitness journey.