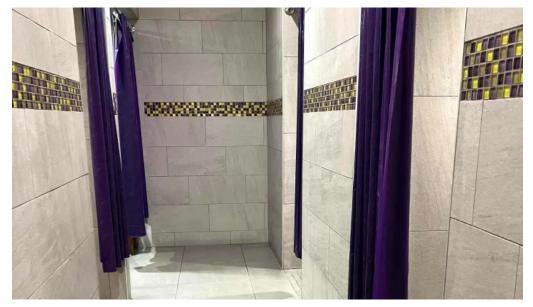

## **Accessibility Features**

For those with mobility challenges, this gym features a \*\*wheelchair-accessible entrance\*\* and a \*\*wheelchair-accessible car park\*\*, ensuring everyone can

access their fitness goals. The \*\*showers\*\* are designed with privacy in mind, with a thoughtful setup that includes a separate dressing area adjacent to the shower stalls. While some members have pointed out the cleanliness of the showers could use improvement, many appreciate the hot, strong water pressure available.