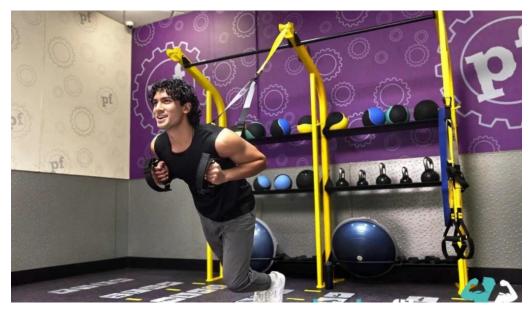

### The Gym's Atmosphere

The \*\*atmosphere\*\* at Planet Fitness Tempe stands out. With a remodeling of the changing rooms, the overall vibe feels calm and inviting. Members often highlight the clean environment, where most individuals show courtesy by wiping down machines after use. This contributes to a sense of teamwork amongst gym-goers, even in a large facility. Many comments reflect a belief in fostering a \*\*no judgment zone\*\*, helping individuals focus on their personal growth.

### **Membership Requirements**

A \*\*membership is required\*\* to access all the amenities and equipment offered at this location. Options like the Black Card membership provide additional benefits, including access to massage chairs and hydromassage beds, making it a worthwhile investment for regular gym-goers.