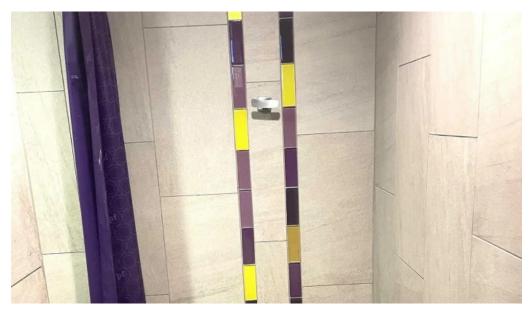

## **Accessibility Features**

For those with mobility challenges, this gym features a \*\*wheelchair-accessible entrance\*\* and a \*\*wheelchair-accessible car park\*\*, ensuring everyone can

access their fitness goals. The \*\*showers\*\* are designed with privacy in mind, with a thoughtful setup that includes a separate dressing area adjacent to the shower stalls. While some members have pointed out the cleanliness of the showers could use improvement, many appreciate the hot, strong water pressure available.

### The Gym's Atmosphere

The \*\*atmosphere\*\* at Planet Fitness Tempe stands out. With a remodeling of the changing rooms, the overall vibe feels calm and inviting. Members often highlight the clean environment, where most individuals show courtesy by wiping down machines after use. This contributes to a sense of teamwork amongst gym-goers, even in a large facility. Many comments reflect a belief in fostering a \*\*no judgment zone\*\*, helping individuals focus on their personal growth.