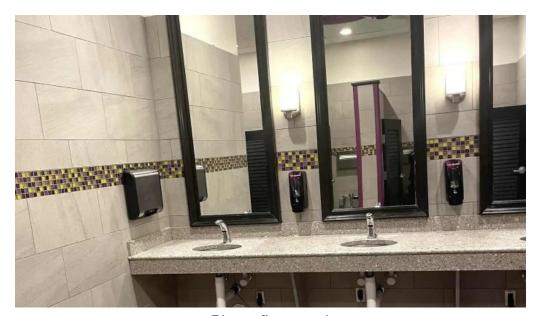

## **Accessibility Features**

For those with mobility challenges, this gym features a \*\*wheelchair-accessible entrance\*\* and a \*\*wheelchair-accessible car park\*\*, ensuring everyone can

access their fitness goals. The \*\*showers\*\* are designed with privacy in mind, with a thoughtful setup that includes a separate dressing area adjacent to the shower stalls. While some members have pointed out the cleanliness of the showers could use improvement, many appreciate the hot, strong water pressure available.

### The Gym's Atmosphere

The \*\*atmosphere\*\* at Planet Fitness Tempe stands out. With a remodeling of the changing rooms, the overall vibe feels calm and inviting. Members often highlight the clean environment, where most individuals show courtesy by wiping down machines after use. This contributes to a sense of teamwork amongst gym-goers, even in a large facility. Many comments reflect a belief in fostering a \*\*no judgment zone\*\*, helping individuals focus on their personal growth.