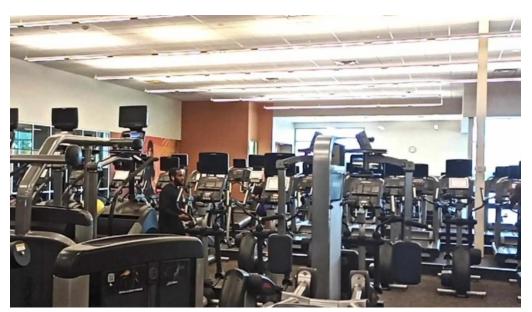

#### **Amenities and Atmosphere**

Members frequently comment on the **atmosphere** at LA Fitness Waldorf. The gym is described as welcoming, with courteous staff and fellow gym-goers who respect gym etiquette. Many appreciate the variety of **amenities**, including a **swimming pool**, **sauna**, and **shower** facilities. However, some have voiced concerns over maintenance issues, such as the hot tub and swimming pool sometimes being in poor condition.

### **Planning Your Visit**

It's essential for potential members to plan their visit, especially during peak hours when the gym tends to get crowded. Some users have pointed out that equipment can be hard to access during busy times, and long wait times for machines can occur. For those looking to utilize specific equipment, it may be wise to visit during off-peak hours.