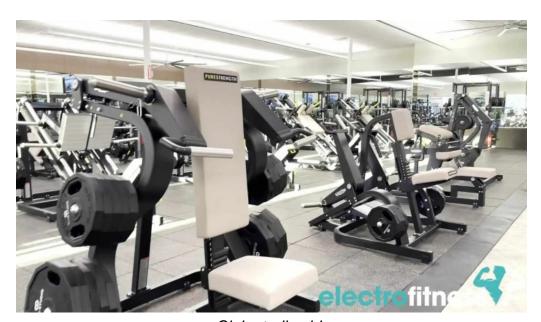

## **Exceptional Facilities and Classes**

Club Studio boasts fantastic equipment and clean facilities that many members rave about. The variety of classes offered, from Pilates to high-intensity workouts, caters to different fitness levels and interests. Members appreciate having access to top-notch machines and free weights, as well as specialized areas for stretching and recovery.