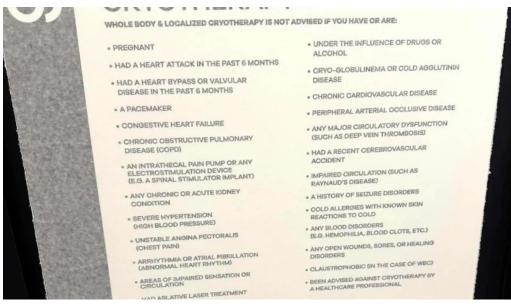

## **Planning Your Visit**

Before diving into your fitness journey at Club Studio, it's important to note that a **membership is required** to access the facilities. The membership options are clearly outlined, allowing you to choose the plan that best fits your needs. Whether you're interested in the basic package or premium services like recovery and cryotherapy, transparency is key.