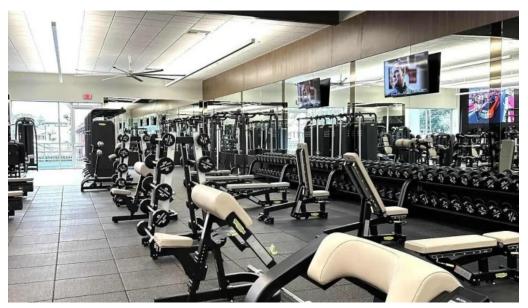

## **Exceptional Facilities and Classes**

Club Studio boasts fantastic equipment and clean facilities that many members rave about. The variety of classes offered, from Pilates to high-intensity workouts, caters to different fitness levels and interests. Members appreciate having access to top-notch machines and free weights, as well as specialized areas for stretching and recovery.