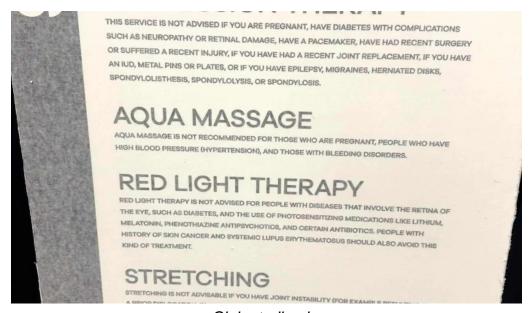

## **Planning Your Visit**

Before diving into your fitness journey at Club Studio, it's important to note that a **membership is required** to access the facilities. The membership options are clearly outlined, allowing you to choose the plan that best fits your needs. Whether you're interested in the basic package or premium services like recovery and cryotherapy, transparency is key.

## **Exceptional Facilities and Classes**

Club Studio boasts fantastic equipment and clean facilities that many members rave about. The variety of classes offered, from Pilates to high-intensity workouts, caters to different fitness levels and interests. Members appreciate having access to top-notch machines and free weights, as well as specialized areas for stretching and recovery.