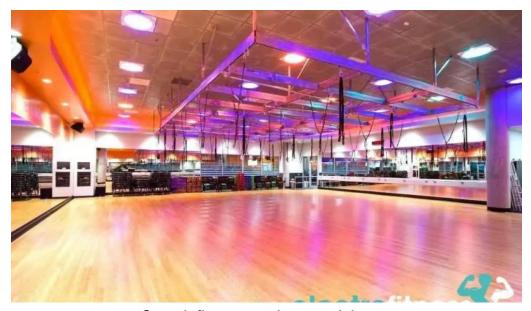

## **Service Options**

The gym provides numerous **service options** to accommodate diverse fitness preferences. Whether you prefer strength training, cardio workouts, or group classes, Crunch Fitness has something to offer everyone. The schedules are designed to fit into various lifestyles, ensuring that all members can find a time that works for them.

## **Atmosphere**

The overall **atmosphere** at Crunch Fitness - Walnut Creek is vibrant and motivating. The staff fosters a friendly environment where everyone feels welcome, encouraging camaraderie among members. This creates an inviting space that is perfect for achieving personal fitness objectives.