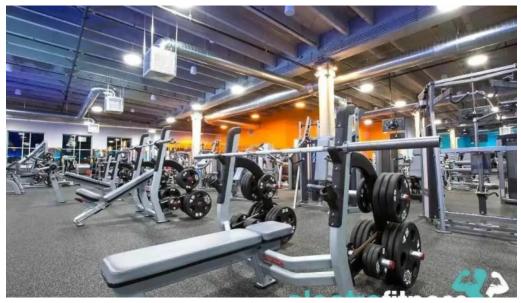

## **Crunch Fitness - Walnut Creek: A Comprehensive Overview**

Located in the heart of Walnut Creek, California, **Crunch Fitness** offers an impressive range of facilities and services designed to cater to all fitness enthusiasts. This gym stands out for its commitment to providing a welcoming atmosphere that encourages everyone to pursue their fitness goals.

#### **On-site Services**

At Crunch Fitness - Walnut Creek, members can take advantage of numerous **on-site services**. This includes personal training sessions, group classes, and specialized workout programs tailored to meet individual needs. The well-trained staff is always ready to assist and guide members through their fitness journey.

## **Service Options**

The gym provides numerous **service options** to accommodate diverse fitness preferences. Whether you prefer strength training, cardio workouts, or group classes, Crunch Fitness has something to offer everyone. The schedules are designed to fit into various lifestyles, ensuring that all members can find a time that works for them.