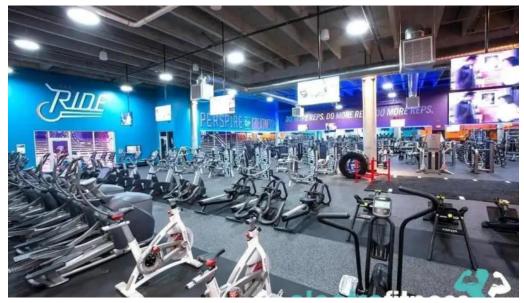

## **Crunch Fitness - Walnut Creek: A Comprehensive Overview**

Located in the heart of Walnut Creek, California, **Crunch Fitness** offers an impressive range of facilities and services designed to cater to all fitness enthusiasts. This gym stands out for its commitment to providing a welcoming atmosphere that encourages everyone to pursue their fitness goals.

#### **On-site Services**

At Crunch Fitness - Walnut Creek, members can take advantage of numerous **on-site services**. This includes personal training sessions, group classes, and specialized workout programs tailored to meet individual needs. The well-trained staff is always ready to assist and guide members through their fitness journey.

## **Service Options**

The gym provides numerous **service options** to accommodate diverse fitness preferences. Whether you prefer strength training, cardio workouts, or group classes, Crunch Fitness has something to offer everyone. The schedules are designed to fit into various lifestyles, ensuring that all members can find a time that works for them.