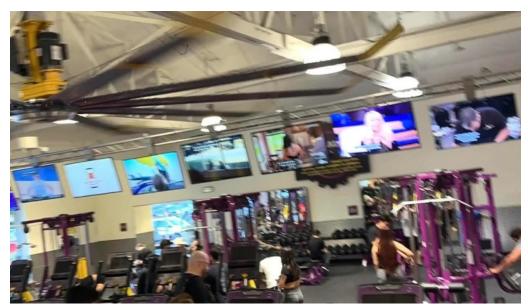

## **Cleanliness and Equipment**

Reviews frequently mention the gym's cleanliness and the condition of its equipment. Many patrons appreciate that the staff actively cleans and maintains the space, creating a welcoming atmosphere. However, some customers have suggested that the gym could benefit from a greater variety of weight machines, as it tends to have more cardio options.