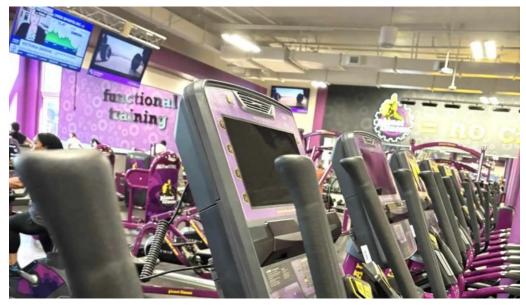

## **Cleanliness and Equipment**

Reviews frequently mention the gym's cleanliness and the condition of its equipment. Many patrons appreciate that the staff actively cleans and maintains the space, creating a welcoming atmosphere. However, some customers have suggested that the gym could benefit from a greater variety of weight machines, as it tends to have more cardio options.