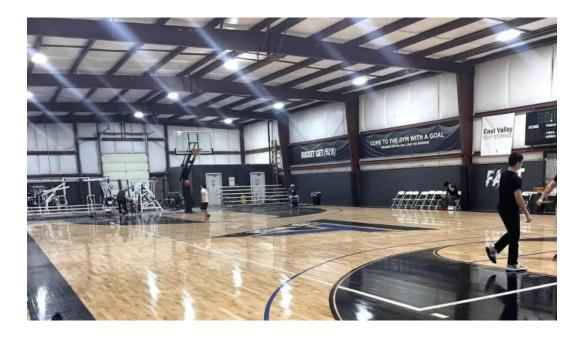

## Welcome to Gym Fast Twitch in Wapato, Washington

If you're looking for a place to get your game on or maintain your fitness, Gym Fast Twitch is a fantastic option located right off Highway 97. This gym primarily serves the local community and offers various **amenities** that cater to both athletes and casual gym-goers.

### **Amenities at Gym Fast Twitch**

Gym Fast Twitch provides a variety of features that make it an appealing

destination for sports enthusiasts: **Basketball Court:** The highlighted feature of this gym is its dedicated basketball court, ideal for organized games, practices, or simply shooting hoops with friends. Weight Lifting Area: For those looking to build strength, the gym also includes a designated weight lifting area. Accessibility: The gym ensures everyone can enjoy its facilities with a wheelchair-accessible car park and wheelchair-accessible entrance.

### **Perfect for Young Athletes**

For parents and young athletes, Gym Fast Twitch offers a unique opportunity to develop skills in a friendly environment. The facility not only supports basketball but has also become a popular venue for volleyball and other sports, making it a versatile space for athletic training.