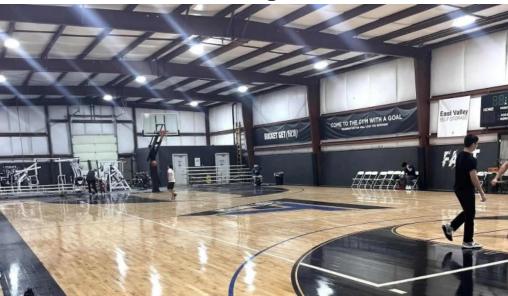

## Welcome to Gym Fast Twitch in Wapato, Washington

If you're looking for a place to get your game on or maintain your fitness, Gym Fast Twitch is a fantastic option located right off Highway 97. This gym primarily serves the local community and offers various **amenities** that cater to both athletes and casual gym-goers.

### **Amenities at Gym Fast Twitch**

Gym Fast Twitch provides a variety of features that make it an appealing

destination for sports enthusiasts: **Basketball Court:** The highlighted feature of this gym is its dedicated basketball court, ideal for organized games, practices, or simply shooting hoops with friends. Weight Lifting Area: For those looking to build strength, the gym also includes a designated weight lifting area. Accessibility: The gym ensures everyone can enjoy its facilities with a wheelchair-accessible car park and wheelchair-accessible entrance.

### **Perfect for Young Athletes**

For parents and young athletes, Gym Fast Twitch offers a unique opportunity to develop skills in a friendly environment. The facility not only supports basketball but has also become a popular venue for volleyball and other sports, making it a versatile space for athletic training.