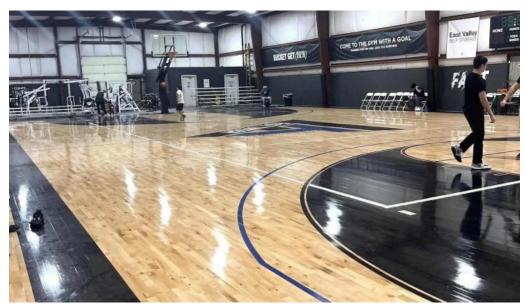

### **Amenities at Gym Fast Twitch**

Gym Fast Twitch provides a variety of features that make it an appealing

destination for sports enthusiasts: **Basketball Court:** The highlighted feature of this gym is its dedicated basketball court, ideal for organized games, practices, or simply shooting hoops with friends. Weight Lifting Area: For those looking to build strength, the gym also includes a designated weight lifting area. Accessibility: The gym ensures everyone can enjoy its facilities with a wheelchair-accessible car park and wheelchair-accessible entrance.

### **Perfect for Young Athletes**

For parents and young athletes, Gym Fast Twitch offers a unique opportunity to develop skills in a friendly environment. The facility not only supports basketball but has also become a popular venue for volleyball and other sports, making it a versatile space for athletic training.