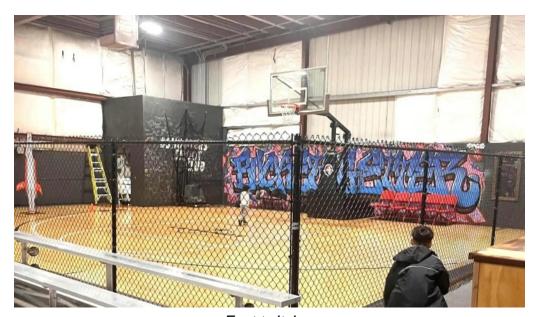

### **Amenities at Gym Fast Twitch**

Gym Fast Twitch provides a variety of features that make it an appealing

destination for sports enthusiasts: **Basketball Court:** The highlighted feature of this gym is its dedicated basketball court, ideal for organized games, practices, or simply shooting hoops with friends. Weight Lifting Area: For those looking to build strength, the gym also includes a designated weight lifting area. Accessibility: The gym ensures everyone can enjoy its facilities with a wheelchair-accessible car park and wheelchair-accessible entrance.

### **Perfect for Young Athletes**

For parents and young athletes, Gym Fast Twitch offers a unique opportunity to develop skills in a friendly environment. The facility not only supports basketball but has also become a popular venue for volleyball and other sports, making it a versatile space for athletic training.