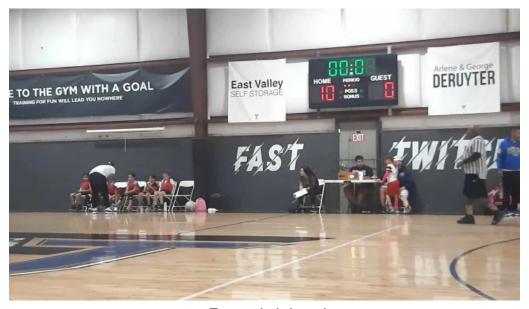

### **Amenities at Gym Fast Twitch**

Gym Fast Twitch provides a variety of features that make it an appealing

destination for sports enthusiasts: **Basketball Court:** The highlighted feature of this gym is its dedicated basketball court, ideal for organized games, practices, or simply shooting hoops with friends. Weight Lifting Area: For those looking to build strength, the gym also includes a designated weight lifting area. Accessibility: The gym ensures everyone can enjoy its facilities with a wheelchair-accessible car park and wheelchair-accessible entrance.

#### Feedback from Visitors

While many visitors appreciate the great atmosphere and opportunities for youth sports, some have expressed concerns about maintenance and

management. Here are some insights: Numerous comments highlight the **temperature issues**, noting that the gym can be either uncomfortably hot or freezing, indicating a need for better climate control. While the basketball court receives rave reviews, there are mixed feelings about cleanliness, particularly regarding the **bathrooms**. Many patrons appreciate the gym's role in serving the community, stating it's a great place for kids and an asset to the area. Feedback indicates a desire for an additional basketball court, which would help accommodate growing demand as some schools limit access to their gyms.

### **Perfect for Young Athletes**

For parents and young athletes, Gym Fast Twitch offers a unique opportunity to develop skills in a friendly environment. The facility not only supports basketball but has also become a popular venue for volleyball and other sports, making it a versatile space for athletic training.