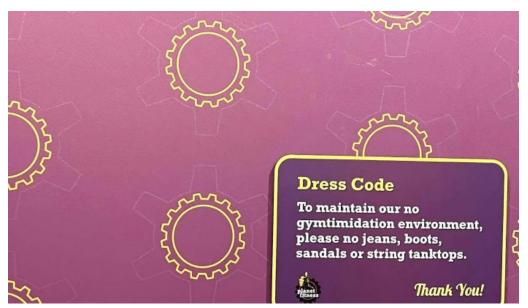

#### **Membership Requirements**

A **membership is required** to access Planet Fitness. New members have reported that signing up is a quick and efficient process, making it easy to start your fitness journey. However, experiences with billing practices have raised some concerns among users, so be sure to read the fine print when joining.