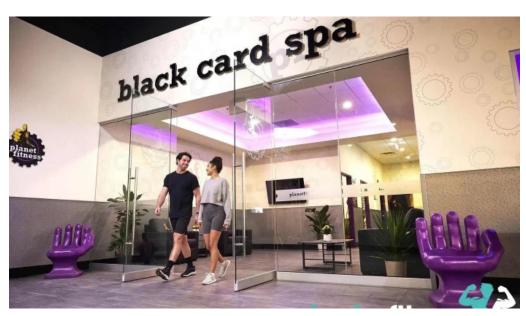

#### **Accessibility and Amenities**

The **wheelchair-accessible entrance** at Planet Fitness ensures that everyone can access the facilities without hassle. Once inside, you'll find a spacious layout that boasts a variety of **amenities**. This includes clean showers and well-maintained toilets, which many members appreciate after a rigorous workout. The locker room is stocked with changing areas, enhancing the overall experience for gym-goers.

#### The Atmosphere at Planet Fitness

Planet Fitness is known for its **welcoming atmosphere**. Members often describe the gym as having a friendly vibe where patrons focus on their workouts. Staff members are noted to be cordial and helpful, which adds to the positive experience for many. However, it's important to note that during peak hours, the gym can become crowded, making it a challenge to find available equipment, particularly in the strength section.