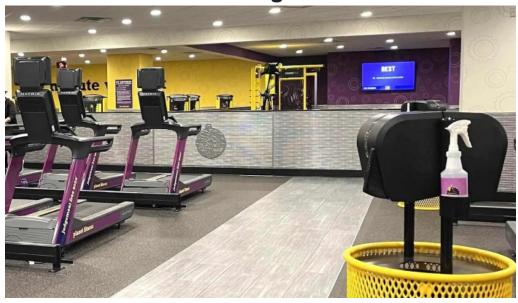

#### **Accessibility and Amenities**

The **wheelchair-accessible entrance** at Planet Fitness ensures that everyone can access the facilities without hassle. Once inside, you'll find a spacious layout that boasts a variety of **amenities**. This includes clean showers and well-maintained toilets, which many members appreciate after a rigorous workout. The locker room is stocked with changing areas, enhancing the overall experience for gym-goers.

#### The Atmosphere at Planet Fitness

Planet Fitness is known for its **welcoming atmosphere**. Members often describe the gym as having a friendly vibe where patrons focus on their workouts. Staff members are noted to be cordial and helpful, which adds to the positive experience for many. However, it's important to note that during peak hours, the gym can become crowded, making it a challenge to find available equipment, particularly in the strength section.