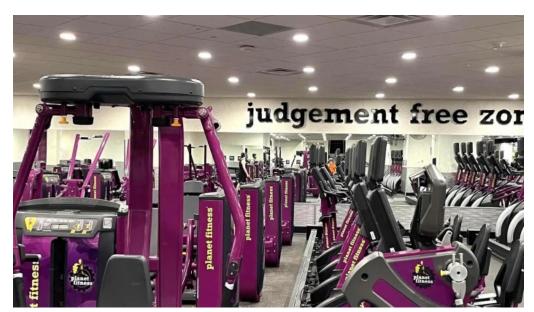

#### The Atmosphere at Planet Fitness

Planet Fitness is known for its **welcoming atmosphere**. Members often describe the gym as having a friendly vibe where patrons focus on their workouts. Staff members are noted to be cordial and helpful, which adds to the positive experience for many. However, it's important to note that during peak hours, the gym can become crowded, making it a challenge to find available equipment, particularly in the strength section.

#### **Planning Your Visit**

Keep in mind that the gym operates on specific hours. Many users have expressed a desire for extended hours; currently, it opens at 7 AM and closes at 9 PM. This schedule may not align well with those who prefer working out after standard business hours. If you plan to visit during peak times, expect longer wait times for machines, especially the popular Smith machines.