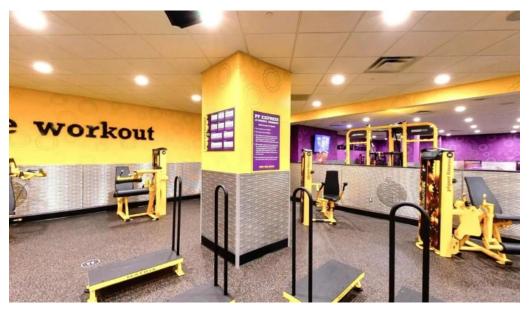

#### **Accessibility and Amenities**

The **wheelchair-accessible entrance** at Planet Fitness ensures that everyone can access the facilities without hassle. Once inside, you'll find a spacious layout that boasts a variety of **amenities**. This includes clean showers and well-maintained toilets, which many members appreciate after a rigorous workout. The locker room is stocked with changing areas, enhancing the overall experience for gym-goers.

#### The Atmosphere at Planet Fitness

Planet Fitness is known for its **welcoming atmosphere**. Members often describe the gym as having a friendly vibe where patrons focus on their workouts. Staff members are noted to be cordial and helpful, which adds to the positive experience for many. However, it's important to note that during peak hours, the gym can become crowded, making it a challenge to find available equipment, particularly in the strength section.