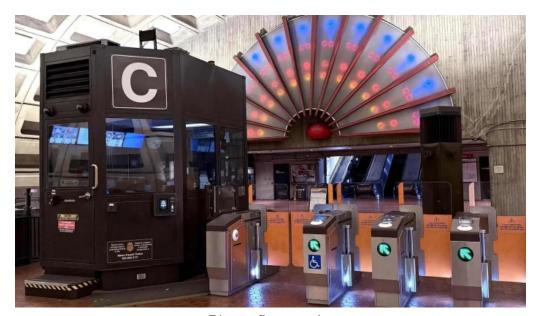

#### **Accessibility and Amenities**

The **wheelchair-accessible entrance** at Planet Fitness ensures that everyone can access the facilities without hassle. Once inside, you'll find a spacious layout that boasts a variety of **amenities**. This includes clean showers and well-maintained toilets, which many members appreciate after a rigorous workout. The locker room is stocked with changing areas, enhancing the overall experience for gym-goers.

## **Final Thoughts**

Despite some mixed reviews regarding customer service and equipment availability, many find value in the affordable pricing of **Planet Fitness**. The combination of a clean environment, friendly staff, and essential amenities makes it an attractive option for both seasoned fitness enthusiasts and newcomers alike. If you're nearby or using public transportation via the Gallery Place Metro, this location could be your next gym destination!