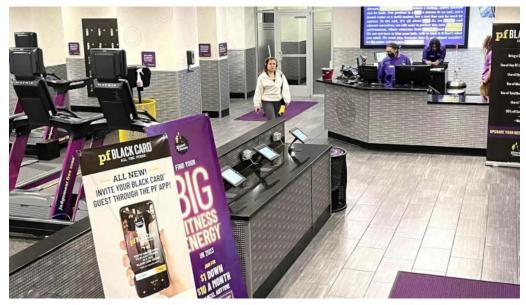

#### **Membership Requirements**

A **membership is required** to access Planet Fitness. New members have reported that signing up is a quick and efficient process, making it easy to start your fitness journey. However, experiences with billing practices have raised some concerns among users, so be sure to read the fine print when joining.

#### The Atmosphere at Planet Fitness

Planet Fitness is known for its **welcoming atmosphere**. Members often describe the gym as having a friendly vibe where patrons focus on their workouts. Staff members are noted to be cordial and helpful, which adds to the positive experience for many. However, it's important to note that during peak hours, the gym can become crowded, making it a challenge to find available equipment, particularly in the strength section.