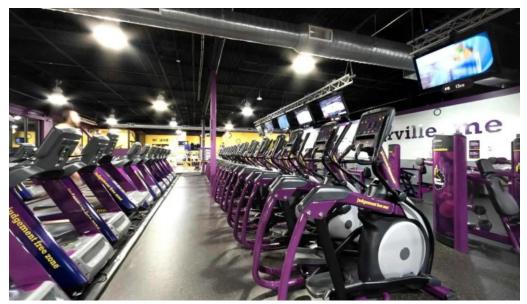

# A Clean and Welcoming Atmosphere

The \*\*atmosphere\*\* at Planet Fitness is consistently praised by members. Many appreciate the \*\*friendly staff\*\* who create a welcoming environment. When you walk in, you'll be greeted with smiles and professionalism, making every visit enjoyable. The gym is also known for its cleanliness, with well-maintained equipment and facilities. Members have noted that the staff regularly cleans machines, ensuring a hygienic space to work out.

## **Amenities That Enhance Your Experience**

Planet Fitness provides numerous \*\*amenities\*\* that cater to member needs. From \*\*showers\*\* with hot water to hydro-massage beds and tanning booths, there's something for everyone. Members have expressed their appreciation for the variety of equipment available for workouts, although some have suggested the addition of free weights for a more comprehensive workout experience.