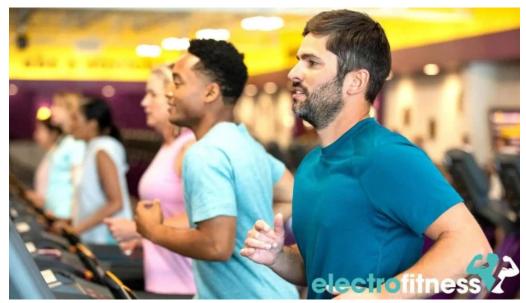

## **Planning Your Visit**

When planning your visits, it's essential to consider peak hours. Although the gym is well-equipped with machines, members have noted that it can get crowded in the late afternoon. Early morning or late evening visits tend to be more manageable, offering a more relaxed workout environment.