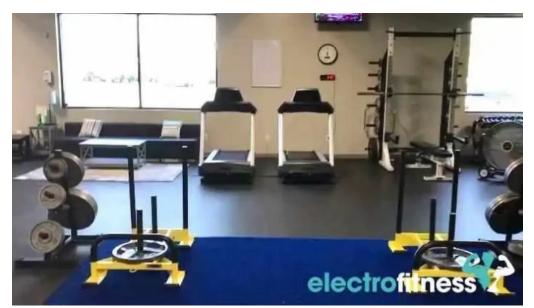

#### **Exceptional Amenities**

At PNF, members enjoy a variety of **amenities** that elevate the workout experience. The facility boasts: Fully appointed locker rooms with **showers** Complimentary toiletries and towels A **smoothie bar** for post-workout refreshment **Wi-Fi** for staying connected

#### Personalized Training and Support

The trainers at PNF are known for their expertise and dedication. They provide personalized training programs tailored to individual needs, ensuring effectiveness and safety. Members have reported that trainers adapt workouts on the fly to accommodate past injuries while still targeting the intended muscle groups. This level of attention fosters a supportive and friendly atmosphere, making every visit enjoyable.