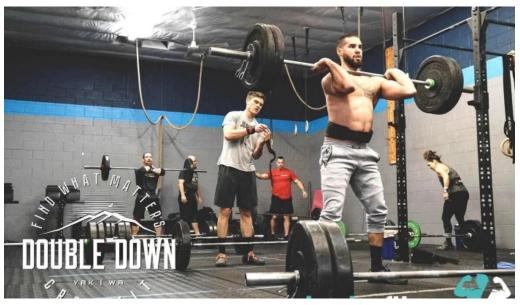

### **Planning Your Fitness Journey**

Joining Double Down CrossFit requires a membership, but the benefits far outweigh the commitment. The gym offers premium programming tailored to meet each individual's goals, making it an ideal environment for building strength and endurance. Members reflect on their positive transformations, with one sharing, "Over the last 11 years at DDX, I've seen so many success stories from people with wide ranges of strength, skill, or experience levels." Whether you're looking to lose weight, become fitter, or simply enjoy a workout with friends, the coaches at Double Down CrossFit provide continuous support and guidance, ensuring that everyone finds their place within the community.