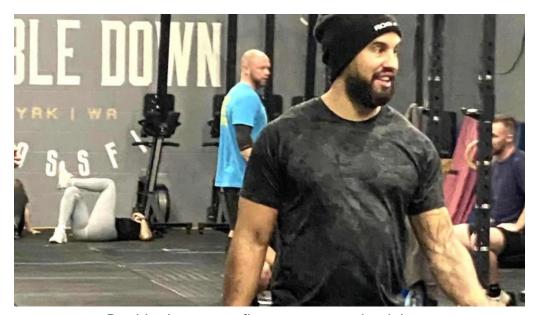

#### **Welcoming Community Environment**

Members consistently rave about the \*\*friendly and supportive community\*\* at Double Down CrossFit. A recent visitor shared their experience after returning to the gym following an injury: "Coach Mitchell adjusted my weights to very light and lowered my reps for safety, which I'm grateful for." This personalized approach extends throughout the gym, where each member feels supported and motivated by both trainers and peers alike. New members are always welcomed with open arms, as exemplified by a testimonial from a longtime member: "I felt welcome from the first day I started. Coach Dave does an amazing job modifying workouts to fit the needs of everyone in class." Such encouraging experiences make Double Down CrossFit a second home for many.