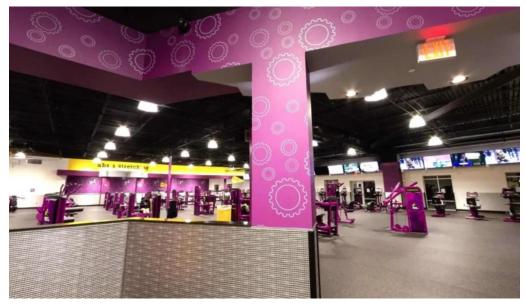

## **Clean Facilities and Friendly Staff**

One of the standout features of this location is its commitment to cleanliness and maintenance. Members consistently note how well-kept the gym is, with staff always seen cleaning equipment and ensuring amenities are stocked. The friendly staff plays a crucial role in creating a welcoming environment. Regulars mention how team members greet them by name, establishing a sense of community.

## The Atmosphere

Planet Fitness promotes a \*\*no judgment zone\*\*, allowing individuals to feel comfortable regardless of their fitness level. Members often describe the atmosphere as friendly and supportive, making it an ideal place for both beginners and seasoned gym-goers. This welcoming environment encourages social interactions, leading to friendships formed over shared fitness goals.