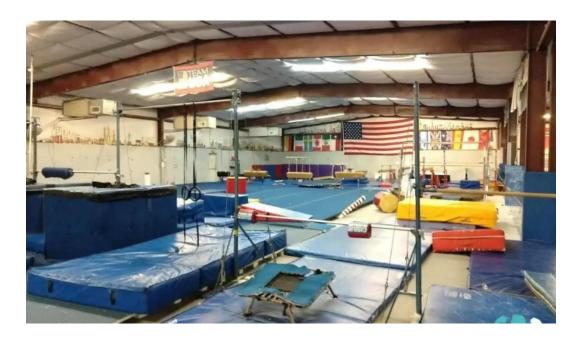

## Abilene Gymnastics Sport Center: A Hub for Fitness and Fun

Located in Abilene, Texas, the **Abilene Gymnastics Sport Center** offers a fantastic environment for children to explore gymnastics while ensuring **accessibility** for everyone.

### A Great Environment for Children

The Abilene Gymnastics Sport Center is **good for kids**, providing them with a safe and engaging space to learn new skills, build confidence, and make friends. With expert coaching and various programs tailored to different age groups, children can thrive in their gymnastics journey.