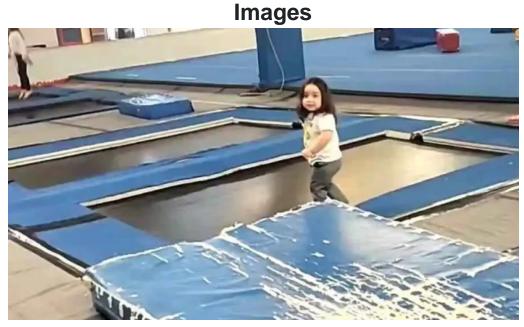

### A Great Environment for Children

The Abilene Gymnastics Sport Center is **good for kids**, providing them with a safe and engaging space to learn new skills, build confidence, and make friends. With expert coaching and various programs tailored to different age groups, children can thrive in their gymnastics journey.