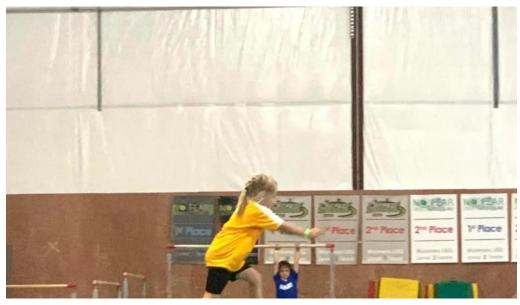

### **Enhancing Skills Through Expert Coaching**

Parents have shared their satisfaction with the quality of coaching at Rice City Gymnastics. The staff works diligently on form and function, ensuring that children not only enjoy their time but also see measurable progress in their abilities. The joy on the students' faces while performing is a testament to the engaging environment fostered by the coaches.