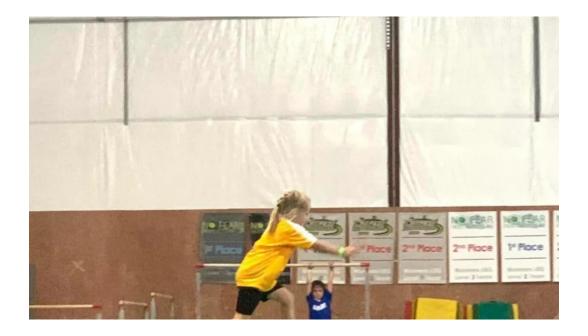

### **Enhancing Skills Through Expert Coaching**

Parents have shared their satisfaction with the quality of coaching at Rice City Gymnastics. The staff works diligently on form and function, ensuring that children not only enjoy their time but also see measurable progress in their abilities. The joy on the students' faces while performing is a testament to the engaging environment fostered by the coaches.