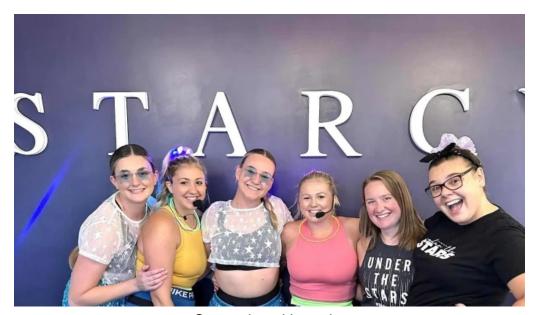

### **A Welcoming Atmosphere**

From the moment you step into StarCycle Yakima, you are enveloped in a warm, welcoming environment. Many members share their experiences of feeling nervous before their first class. However, upon entering, they are greeted by a laid-back and non-judgmental atmosphere that makes working out enjoyable. As one participant noted, it's a place where "the community is truly amazing," creating an environment that feels like a second home.

### Supportive Community Engagement

At StarCycle Yakima, the sense of community extends beyond the workout. Members cheer each other on, cultivating friendships that enhance the cycling experience. The encouragement felt in the candlelit studio, paired with an energizing playlist, creates a unique workout atmosphere. Riders often describe it as a club-like experience where everyone is invited to just "clip in and check out."