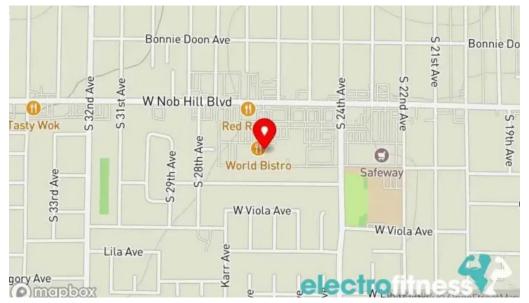

#### 2612 W Nob Hill Blvd, 98902 Yakima, Washington - United States (US)

The phone number of said **Indoor cycling** is <u>+1509-571-1650</u> And if you want to send a WhatsApp, you can do so at<u>+1509-571-1650</u>