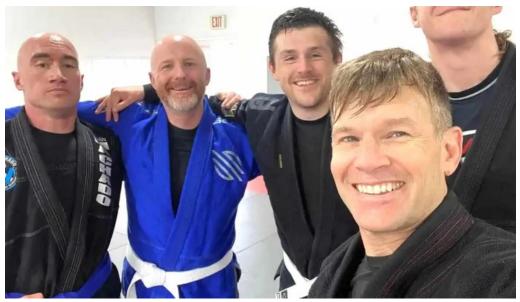

### **A Welcoming Environment**

Parents often express their gratitude for the nurturing atmosphere at Driven Jiujitsu. One satisfied parent remarked, "Driven has become a second home for my daughter where she feels welcomed, safe, and inspired." This sentiment echoes throughout the community, highlighting how the school treats its students with kindness and respect while fostering high standards of behavior and character. The instructors, particularly Professor Matt, are praised for their exceptional teaching methods and ability to connect with students. They cultivate a unique culture that encourages personal growth and challenges students to improve while embracing a sense of belonging.

### Why Choose Driven Jiujitsu?

The glowing reviews from parents and students emphasize the school's commitment to providing top-notch instruction in a clean and friendly facility. Driven Jiujitsu not only provides excellent Brazilian Jiu-Jitsu classes but also fosters a sense of community among parents and children. As another parent put it, "You owe it to yourself to come give this place a try." Whether you are a beginner or an experienced martial artist, Driven Jiujitsu promises a welcoming experience that caters to all levels. In conclusion, if you're in Boise, Idaho, and looking for a martial arts school that values accessibility, inclusivity, and character development, look no further than Driven Jiujitsu. Join this thriving community and experience firsthand the transformative power of martial arts!