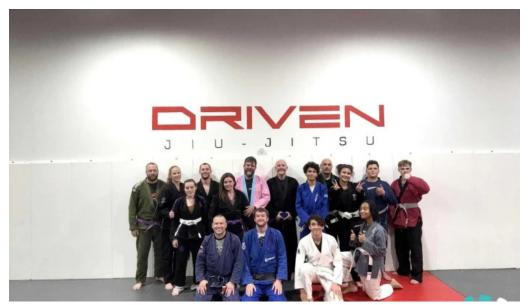

### **A Welcoming Environment**

Parents often express their gratitude for the nurturing atmosphere at Driven Jiujitsu. One satisfied parent remarked, "Driven has become a second home for my daughter where she feels welcomed, safe, and inspired." This sentiment echoes throughout the community, highlighting how the school treats its students with kindness and respect while fostering high standards of behavior and character. The instructors, particularly Professor Matt, are praised for their exceptional teaching methods and ability to connect with students. They cultivate a unique culture that encourages personal growth and challenges students to improve while embracing a sense of belonging.

### Why Choose Driven Jiujitsu?

The glowing reviews from parents and students emphasize the school's commitment to providing top-notch instruction in a clean and friendly facility. Driven Jiujitsu not only provides excellent Brazilian Jiu-Jitsu classes but also fosters a sense of community among parents and children. As another parent put it, "You owe it to yourself to come give this place a try." Whether you are a beginner or an experienced martial artist, Driven Jiujitsu promises a welcoming experience that caters to all levels. In conclusion, if you're in Boise, Idaho, and looking for a martial arts school that values accessibility, inclusivity, and character development, look no further than Driven Jiujitsu. Join this thriving community and experience firsthand the transformative power of martial arts!