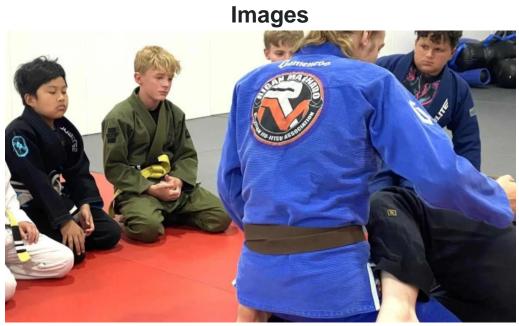

### **A Welcoming Environment**

Parents often express their gratitude for the nurturing atmosphere at Driven Jiujitsu. One satisfied parent remarked, "Driven has become a second home for my daughter where she feels welcomed, safe, and inspired." This sentiment echoes throughout the community, highlighting how the school treats its students with kindness and respect while fostering high standards of behavior and character. The instructors, particularly Professor Matt, are praised for their exceptional teaching methods and ability to connect with students. They cultivate a unique culture that encourages personal growth and challenges students to improve while embracing a sense of belonging.

#### **Transformative Experiences**

Many families have reported significant changes in their children's lives since joining Driven Jiujitsu. Parents have noted improvements in their kids' self-confidence, social skills, and overall happiness. One parent shared, "My oldest deals with low self-confidence and has tried other martial arts, but Driven just clicked for him." The support and encouragement from coaches like Kris and Mike serve as an ultimate hype team, creating a dynamic environment where students feel capable and empowered to overcome challenges.