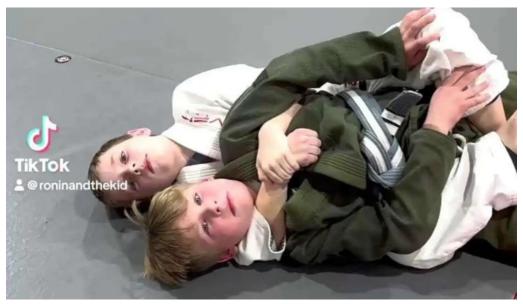

### **A Welcoming Environment**

Parents often express their gratitude for the nurturing atmosphere at Driven Jiujitsu. One satisfied parent remarked, "Driven has become a second home for my daughter where she feels welcomed, safe, and inspired." This sentiment echoes throughout the community, highlighting how the school treats its students with kindness and respect while fostering high standards of behavior and character. The instructors, particularly Professor Matt, are praised for their exceptional teaching methods and ability to connect with students. They cultivate a unique culture that encourages personal growth and challenges students to improve while embracing a sense of belonging.

#### **Transformative Experiences**

Many families have reported significant changes in their children's lives since joining Driven Jiujitsu. Parents have noted improvements in their kids' self-confidence, social skills, and overall happiness. One parent shared, "My oldest deals with low self-confidence and has tried other martial arts, but Driven just clicked for him." The support and encouragement from coaches like Kris and Mike serve as an ultimate hype team, creating a dynamic environment where students feel capable and empowered to overcome challenges.