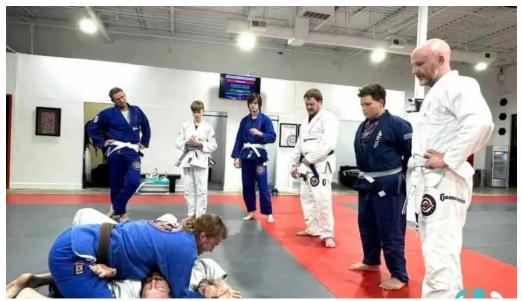

### **A Welcoming Environment**

Parents often express their gratitude for the nurturing atmosphere at Driven Jiujitsu. One satisfied parent remarked, "Driven has become a second home for my daughter where she feels welcomed, safe, and inspired." This sentiment echoes throughout the community, highlighting how the school treats its students with kindness and respect while fostering high standards of behavior and character. The instructors, particularly Professor Matt, are praised for their exceptional teaching methods and ability to connect with students. They cultivate a unique culture that encourages personal growth and challenges students to improve while embracing a sense of belonging.

#### **Transformative Experiences**

Many families have reported significant changes in their children's lives since joining Driven Jiujitsu. Parents have noted improvements in their kids' self-confidence, social skills, and overall happiness. One parent shared, "My oldest deals with low self-confidence and has tried other martial arts, but Driven just clicked for him." The support and encouragement from coaches like Kris and Mike serve as an ultimate hype team, creating a dynamic environment where students feel capable and empowered to overcome challenges.