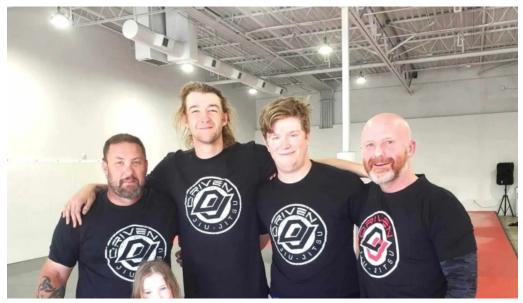

### **A Welcoming Environment**

Parents often express their gratitude for the nurturing atmosphere at Driven Jiujitsu. One satisfied parent remarked, "Driven has become a second home for my daughter where she feels welcomed, safe, and inspired." This sentiment echoes throughout the community, highlighting how the school treats its students with kindness and respect while fostering high standards of behavior and character. The instructors, particularly Professor Matt, are praised for their exceptional teaching methods and ability to connect with students. They cultivate a unique culture that encourages personal growth and challenges students to improve while embracing a sense of belonging.

#### **Transformative Experiences**

Many families have reported significant changes in their children's lives since joining Driven Jiujitsu. Parents have noted improvements in their kids' self-confidence, social skills, and overall happiness. One parent shared, "My oldest deals with low self-confidence and has tried other martial arts, but Driven just clicked for him." The support and encouragement from coaches like Kris and Mike serve as an ultimate hype team, creating a dynamic environment where students feel capable and empowered to overcome challenges.