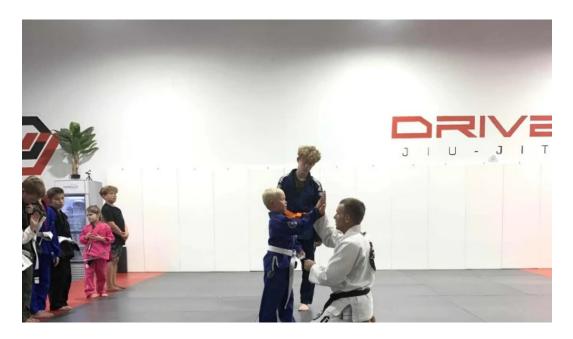

### **A Welcoming Environment**

Parents often express their gratitude for the nurturing atmosphere at Driven Jiujitsu. One satisfied parent remarked, "Driven has become a second home for my daughter where she feels welcomed, safe, and inspired." This sentiment echoes throughout the community, highlighting how the school treats its students with kindness and respect while fostering high standards of behavior and character. The instructors, particularly Professor Matt, are praised for their exceptional teaching methods and ability to connect with students. They cultivate a unique culture that encourages personal growth and challenges students to improve while embracing a sense of belonging.

#### **Transformative Experiences**

Many families have reported significant changes in their children's lives since joining Driven Jiujitsu. Parents have noted improvements in their kids' self-confidence, social skills, and overall happiness. One parent shared, "My oldest deals with low self-confidence and has tried other martial arts, but Driven just clicked for him." The support and encouragement from coaches like Kris and Mike serve as an ultimate hype team, creating a dynamic environment where students feel capable and empowered to overcome challenges.