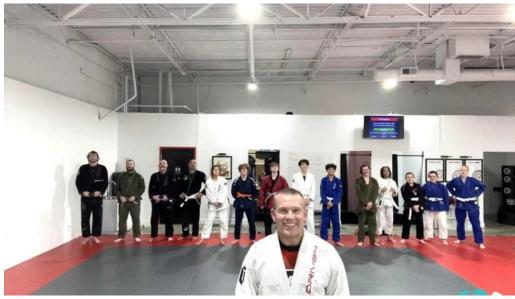

### **A Welcoming Environment**

Parents often express their gratitude for the nurturing atmosphere at Driven Jiujitsu. One satisfied parent remarked, "Driven has become a second home for my daughter where she feels welcomed, safe, and inspired." This sentiment echoes throughout the community, highlighting how the school treats its students with kindness and respect while fostering high standards of behavior and character. The instructors, particularly Professor Matt, are praised for their exceptional teaching methods and ability to connect with students. They cultivate a unique culture that encourages personal growth and challenges students to improve while embracing a sense of belonging.

### Why Choose Driven Jiujitsu?

The glowing reviews from parents and students emphasize the school's commitment to providing top-notch instruction in a clean and friendly facility. Driven Jiujitsu not only provides excellent Brazilian Jiu-Jitsu classes but also fosters a sense of community among parents and children. As another parent put it, "You owe it to yourself to come give this place a try." Whether you are a beginner or an experienced martial artist, Driven Jiujitsu promises a welcoming experience that caters to all levels. In conclusion, if you're in Boise, Idaho, and looking for a martial arts school that values accessibility, inclusivity, and character development, look no further than Driven Jiujitsu. Join this thriving community and experience firsthand the transformative power of martial arts!