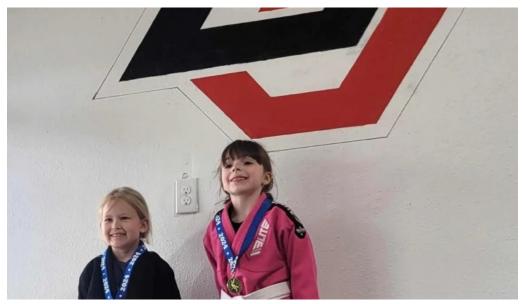

### **A Welcoming Environment**

Parents often express their gratitude for the nurturing atmosphere at Driven Jiujitsu. One satisfied parent remarked, "Driven has become a second home for my daughter where she feels welcomed, safe, and inspired." This sentiment echoes throughout the community, highlighting how the school treats its students with kindness and respect while fostering high standards of behavior and character. The instructors, particularly Professor Matt, are praised for their exceptional teaching methods and ability to connect with students. They cultivate a unique culture that encourages personal growth and challenges students to improve while embracing a sense of belonging.

#### **Transformative Experiences**

Many families have reported significant changes in their children's lives since joining Driven Jiujitsu. Parents have noted improvements in their kids' self-confidence, social skills, and overall happiness. One parent shared, "My oldest deals with low self-confidence and has tried other martial arts, but Driven just clicked for him." The support and encouragement from coaches like Kris and Mike serve as an ultimate hype team, creating a dynamic environment where students feel capable and empowered to overcome challenges.