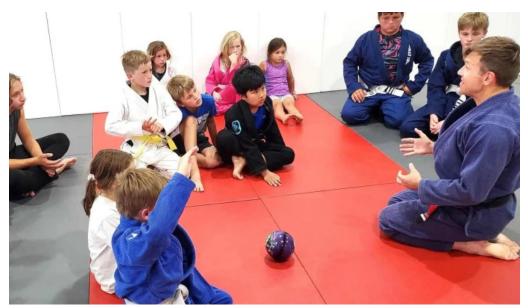

### **A Welcoming Environment**

Parents often express their gratitude for the nurturing atmosphere at Driven Jiujitsu. One satisfied parent remarked, "Driven has become a second home for my daughter where she feels welcomed, safe, and inspired." This sentiment echoes throughout the community, highlighting how the school treats its students with kindness and respect while fostering high standards of behavior and character. The instructors, particularly Professor Matt, are praised for their exceptional teaching methods and ability to connect with students. They cultivate a unique culture that encourages personal growth and challenges students to improve while embracing a sense of belonging.

#### **Transformative Experiences**

Many families have reported significant changes in their children's lives since joining Driven Jiujitsu. Parents have noted improvements in their kids' self-confidence, social skills, and overall happiness. One parent shared, "My oldest deals with low self-confidence and has tried other martial arts, but Driven just clicked for him." The support and encouragement from coaches like Kris and Mike serve as an ultimate hype team, creating a dynamic environment where students feel capable and empowered to overcome challenges.