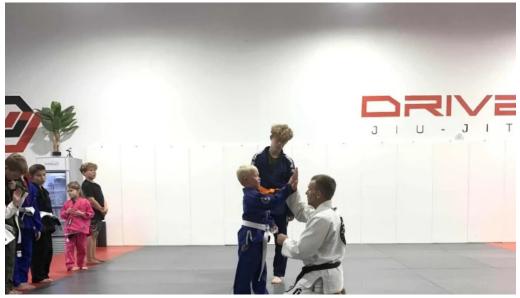

### **A Welcoming Environment**

Parents often express their gratitude for the nurturing atmosphere at Driven Jiujitsu. One satisfied parent remarked, "Driven has become a second home for my daughter where she feels welcomed, safe, and inspired." This sentiment echoes throughout the community, highlighting how the school treats its students with kindness and respect while fostering high standards of behavior and character. The instructors, particularly Professor Matt, are praised for their exceptional teaching methods and ability to connect with students. They cultivate a unique culture that encourages personal growth and challenges students to improve while embracing a sense of belonging.

#### **Transformative Experiences**

Many families have reported significant changes in their children's lives since joining Driven Jiujitsu. Parents have noted improvements in their kids' self-confidence, social skills, and overall happiness. One parent shared, "My oldest deals with low self-confidence and has tried other martial arts, but Driven just clicked for him." The support and encouragement from coaches like Kris and Mike serve as an ultimate hype team, creating a dynamic environment where students feel capable and empowered to overcome challenges.