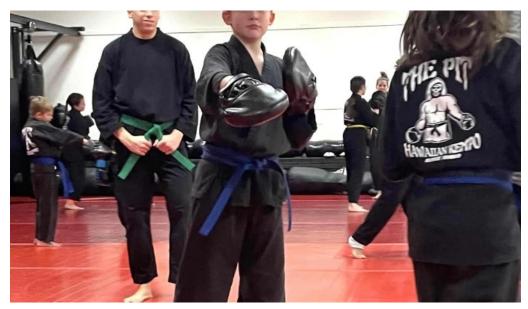

#### Service Options That Cater to Everyone

The variety of \*\*service options\*\* at The PIT is impressive. Whether you're interested in Hawaiian Kenpo, kickboxing, or Brazilian Jiu-Jitsu, there's something for everyone. Instructors like Cruz and Sophie have garnered rave reviews for their dedication and approach to teaching. Many parents have praised them for instilling values such as discipline, respect, and work ethic into their children during classes.