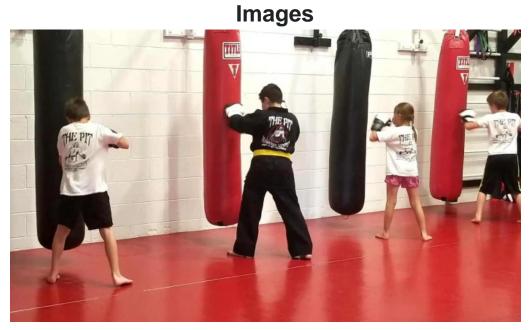

#### Service Options That Cater to Everyone

The variety of \*\*service options\*\* at The PIT is impressive. Whether you're interested in Hawaiian Kenpo, kickboxing, or Brazilian Jiu-Jitsu, there's something for everyone. Instructors like Cruz and Sophie have garnered rave reviews for their dedication and approach to teaching. Many parents have praised them for instilling values such as discipline, respect, and work ethic into their children during classes.

#### **On-Site Services**

The PIT offers \*\*on-site services\*\* that enhance the training experience. With a clean and welcoming environment, students often describe the gym as feeling like a family. This supportive atmosphere fosters friendships among members and encourages personal growth. The facility is designed to be inviting, ensuring that both beginners and advanced practitioners feel comfortable.