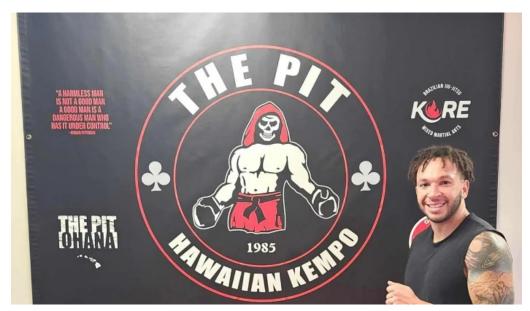

## The Pit Idaho - Boise

#### The PIT Idaho: An Accessible Martial Arts School in Boise

When searching for a martial arts school that combines top-notch training with an inclusive environment, \*\*The PIT Idaho\*\* stands out as a premier choice. Located in Boise, Idaho, this school not only focuses on delivering high-quality instruction but also prioritizes \*\*accessibility\*\* for everyone.