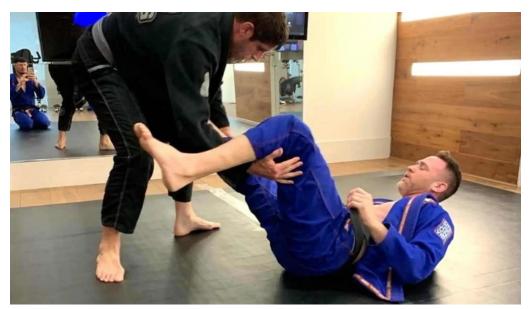

## **World-Class Instruction**

At SBG East Coast, you'll receive top-tier instruction in disciplines such as Brazilian Jiu-Jitsu, Muay Thai, and MMA. The coaching staff is comprised of **exceptionally skilled instructors** who are genuinely invested in the progress of their students. Reviews frequently mention the concept-based approach to teaching, which allows practitioners to gain a deeper understanding of techniques and principles that serve them throughout their martial arts journey.