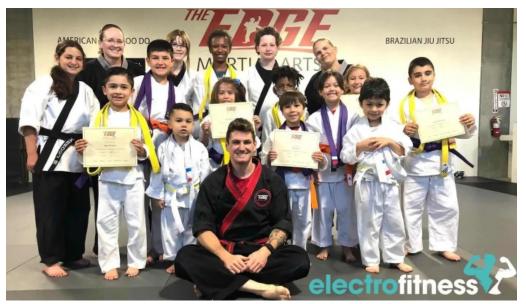

## **Training Options for Everyone**

At The Edge, students of all ages have the opportunity to train in various disciplines. The school offers both in-person classes and **online classes**, catering to those who prefer to learn from home or have busy schedules. This flexibility allows your family to engage with martial arts even during challenging times. Children's classes are particularly popular, with parents noting significant improvements in their kids' confidence, discipline, and resilience. Many families, including those with multiple children, take advantage of the **family discount**, enhancing accessibility for everyone.

## Why Choose The Edge Martial Arts?

With rave reviews from families who have spent years training at The Edge, it's clear that this school stands out among others. Testimonials emphasize the positive influence of the instructors, the clean and well-maintained facilities, and the community spirit fostered within the dojo. Whether you are looking to enroll your child in Tang Soo Do or seek to learn Brazilian Jiu-Jitsu yourself, The Edge Martial Arts provides a safe and nurturing environment for growth. If you're considering joining a martial arts school, come visit The Edge and experience the difference firsthand!