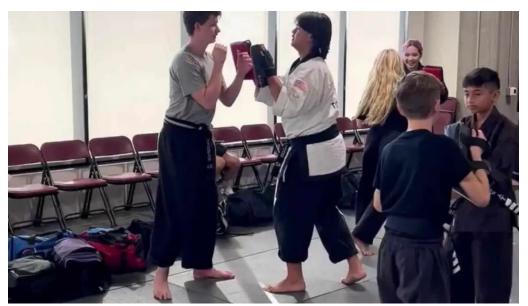

## **Positive Learning Environment**

From the moment you step into The Edge, you'll notice the warm and inviting atmosphere. Students feel like they are part of a big family, receiving support not just from instructors but also from fellow classmates. Instructors like Master Prager and Professor James are known for their compassionate and encouraging teaching styles, helping children and adults alike to exceed their limits while having fun. Parents have expressed how their kids have transformed through their training. Not only do children learn practical self-defense techniques, but they also cultivate essential life skills such as respect, focus, and determination.

## **Outstanding Instructors**

Master Prager has been highlighted as a phenomenal instructor, praised for his ability to connect with students of all ages. His patient approach allows for personalized guidance, ensuring no student is left behind. Parents appreciate that he goes beyond teaching martial arts; he emphasizes the importance of integrity and discipline, invaluable traits for young learners.