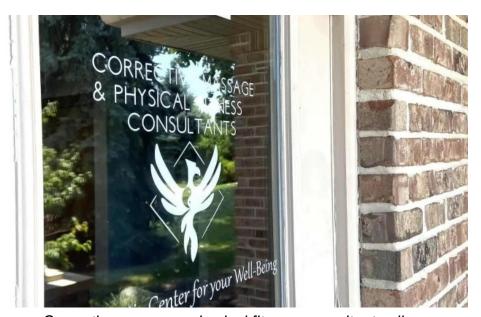

# Corrective Massage & Physical Fitness Consultants - Fort Wayne

### **Accessibility Features for All Clients**

Understanding the importance of accessibility, Corrective Massage is equipped with essential features such as a **wheelchair-accessible entrance**, a **wheelchair-accessible car park**, and a **wheelchair-accessible toilet**. These amenities ensure that every client feels welcome and can fully enjoy the **on-site services**.