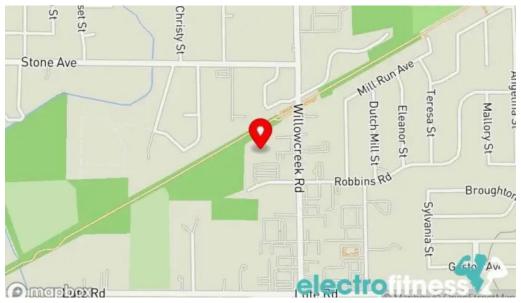

#### You can reach us at

3100 Willowcreek Rd, 46368 Portage, Indiana - United States (US)

The contact phone of this **Non-profit organization** is <u>+1219-762-9622</u> And if you want to send a WhatsApp, you can do so at<u>+1219-762-9622</u>

## Portage township ymca map

| Egg Patties (2) OR Hard-boiled Eggs (2) w/Bacon OR Sausa | ane \$4.50                          |
|----------------------------------------------------------|-------------------------------------|
| Protein Pancakes with Greek Yogurt + Berries             |                                     |
| Homemade Protein Energy Bites (4)                        |                                     |
| Homemade Banana Bars                                     |                                     |
| LUNCH & DINNER                                           |                                     |
| Soup of the Week:                                        |                                     |
| 8oz                                                      | \$4.00                              |
| 12oz                                                     | \$5.00                              |
| 24oz                                                     | \$9.00                              |
| Salads (variety available):                              |                                     |
| Small                                                    | \$3.50                              |
| Protein Pasta Salad                                      | \$3.50                              |
| Large                                                    |                                     |
| Add-On/Substitutions:                                    |                                     |
| Replace Yogurt/Mayo with Avocado                         | \$2.00                              |
| Add Chicken                                              |                                     |
| Add Hard-boiled Egg                                      | \$1.00                              |
| Sandwiches, Wraps, & Pita Pockets (variety available):   | and the second second second second |
| ½ size                                                   | \$3.50                              |