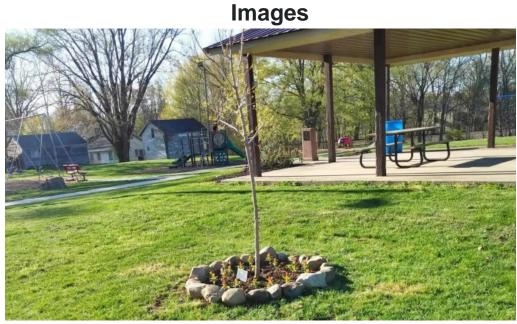

### **Community Connections**

Park Town of Andrews also serves as a meaningful space for community connections. Families like one local resident who shared, "My family and I planted this tree and flowers in memory of my sister Samantha Duckworth," highlight the park's role in commemorating loved ones and fostering community spirit.