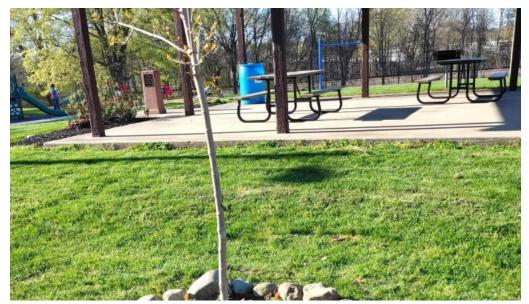

### **Amenities That Enhance Your Visit**

Amenities at the park include three \*\*BBQ grills\*\* located next to a covered pavilion, ideal for gatherings or family picnics. Visitors can bring along \*\*hot dogs and chips\*\* to grill up a delicious meal while enjoying the great outdoors. Whether you're sitting and relaxing or shooting some basketball, there are plenty of activities to keep you entertained.

### Perfect for Gatherings

Whether you're enjoying an afternoon with friends or spending quality time with family, this park provides the perfect backdrop for gatherings. Many visitors have echoed sentiments of enjoying a beautiful evening with friends, indicating that the park is not only a recreation area but also a space for social interaction. In summary, Park Town of Andrews Public Park is a well-rounded facility that prioritizes accessibility, fun for children, and community engagement. With amenities that cater to a range of activities, it's the perfect spot for a day out with family and friends in Andrews, Indiana.