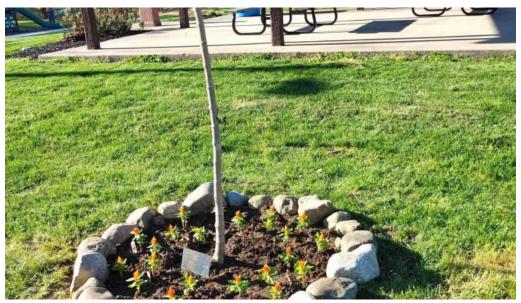

### **Community Connections**

Park Town of Andrews also serves as a meaningful space for community connections. Families like one local resident who shared, "My family and I planted this tree and flowers in memory of my sister Samantha Duckworth," highlight the park's role in commemorating loved ones and fostering community spirit.