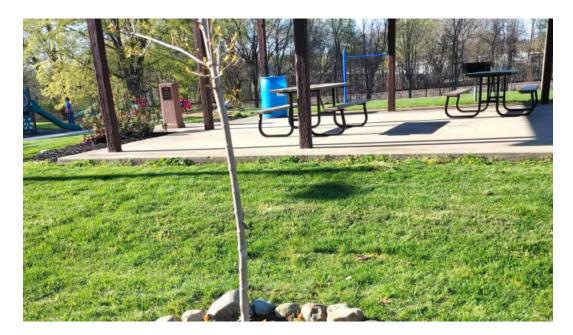

### **Amenities That Enhance Your Visit**

Amenities at the park include three \*\*BBQ grills\*\* located next to a covered pavilion, ideal for gatherings or family picnics. Visitors can bring along \*\*hot dogs and chips\*\* to grill up a delicious meal while enjoying the great outdoors. Whether you're sitting and relaxing or shooting some basketball, there are plenty of activities to keep you entertained.

### **Community Connections**

Park Town of Andrews also serves as a meaningful space for community connections. Families like one local resident who shared, "My family and I planted this tree and flowers in memory of my sister Samantha Duckworth," highlight the park's role in commemorating loved ones and fostering community spirit.