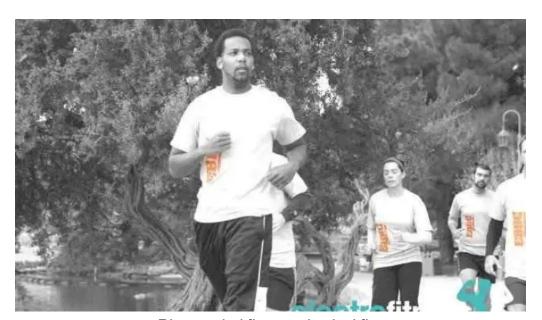

#### **Real Transformations**

Clients at RISE 'N' GRIND frequently report significant weight loss and improved physical strength. Whether it's shedding pounds, building muscle, or just feeling better about oneself, the feedback highlights the effectiveness of our training regimen. As articulated by a satisfied client, "I've lost 80 pounds. I look in the mirror, and I finally see... me." These testimonials reflect the dedication of our trainers, particularly Andre, whose expertise and compassionate approach have changed lives.