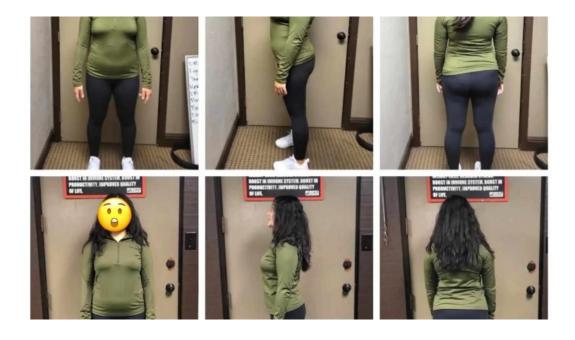

#### **Real Transformations**

Clients at RISE 'N' GRIND frequently report significant weight loss and improved physical strength. Whether it's shedding pounds, building muscle, or just feeling better about oneself, the feedback highlights the effectiveness of our training regimen. As articulated by a satisfied client, "I've lost 80 pounds. I look in the mirror, and I finally see... me." These testimonials reflect the dedication of our trainers, particularly Andre, whose expertise and compassionate approach have changed lives.

## **Images**

Rise n grind fitness videos

Rise n grind fitness training

Rise n grind fitness street view 360deg

Rise n grind fitness score

Rise n grind fitness physical fitness

Rise n grind fitness personal trainer