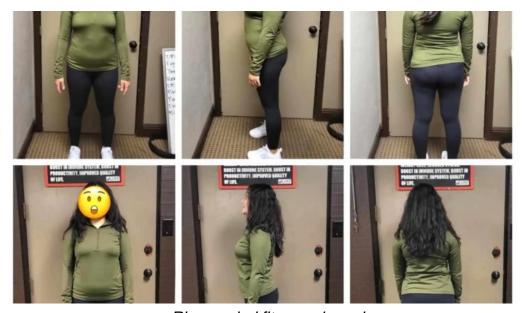

#### **Real Transformations**

Clients at RISE 'N' GRIND frequently report significant weight loss and improved physical strength. Whether it's shedding pounds, building muscle, or just feeling better about oneself, the feedback highlights the effectiveness of our training regimen. As articulated by a satisfied client, "I've lost 80 pounds. I look in the mirror, and I finally see... me." These testimonials reflect the dedication of our trainers, particularly Andre, whose expertise and compassionate approach have changed lives.