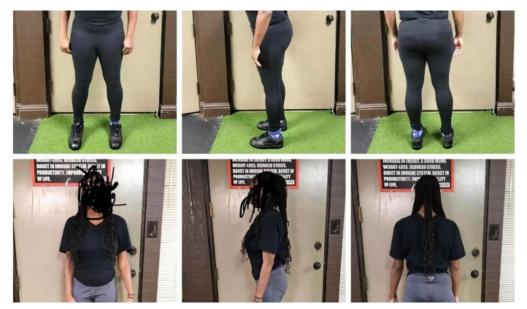

#### **Real Transformations**

Clients at RISE 'N' GRIND frequently report significant weight loss and improved physical strength. Whether it's shedding pounds, building muscle, or just feeling better about oneself, the feedback highlights the effectiveness of our training regimen. As articulated by a satisfied client, "I've lost 80 pounds. I look in the mirror, and I finally see... me." These testimonials reflect the dedication of our trainers, particularly Andre, whose expertise and compassionate approach have changed lives.