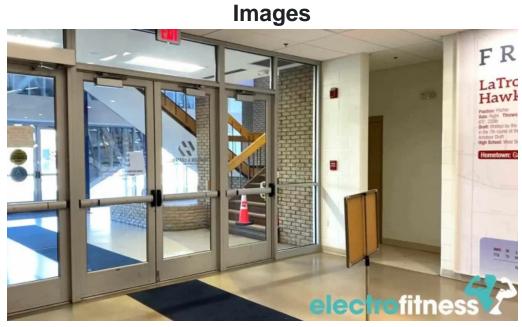

#### Shuler's Stable: Your Go-To Personal Trainer in Gary, Indiana

Located inside the **Hudson-Campbell Sports Center**, Shuler's Stable offers exceptional personal training services tailored to meet your fitness goals. This local gem not only focuses on physical fitness but also emphasizes inclusivity and accessibility for all individuals.

### **Accessibility Features**

One of the standout features of **Shuler's Stable** is its commitment to providing accessible facilities. The center boasts **wheelchair-accessible seating** and a **wheelchair-accessible entrance**, ensuring that everyone can participate in fitness activities.