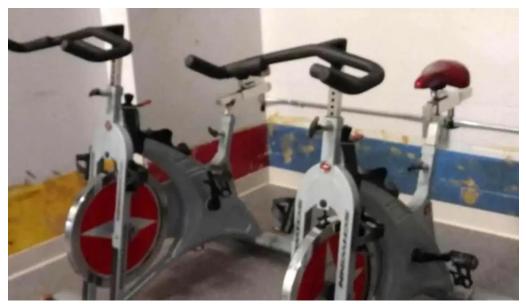

### Amenities

Shuler's Stable provides a variety of **amenities** designed to enhance your workout experience. The facility includes well-maintained equipment, spacious workout areas, and a clean **toilet** facility that is also wheelchair accessible.