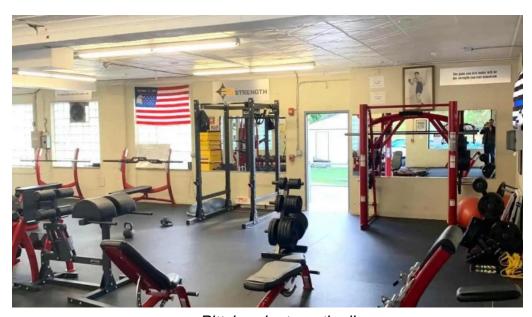

### **Outstanding Amenities**

When you walk into Pittsburgh Strength, you are greeted by a range of \*\*amenities\*\* designed to enhance your training experience. The gym is equipped with various tools such as weights, bands, and kettlebells, ensuring that every session is engaging and effective. Clients consistently praise the diversity of workouts, stating, "I've never done the same workout twice!" This uniqueness keeps sessions fresh and exciting.