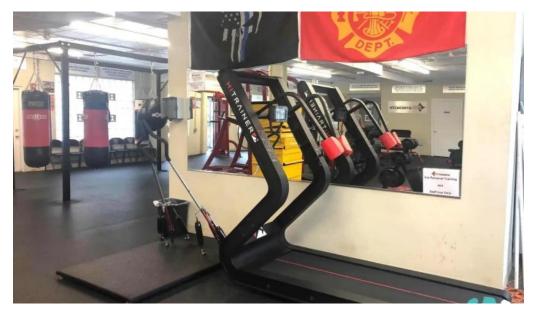

### **Outstanding Amenities**

When you walk into Pittsburgh Strength, you are greeted by a range of \*\*amenities\*\* designed to enhance your training experience. The gym is equipped with various tools such as weights, bands, and kettlebells, ensuring that every session is engaging and effective. Clients consistently praise the diversity of workouts, stating, "I've never done the same workout twice!" This uniqueness keeps sessions fresh and exciting.

## **Images**

Pittsburgh strength training

Pittsburgh strength street view 360deg