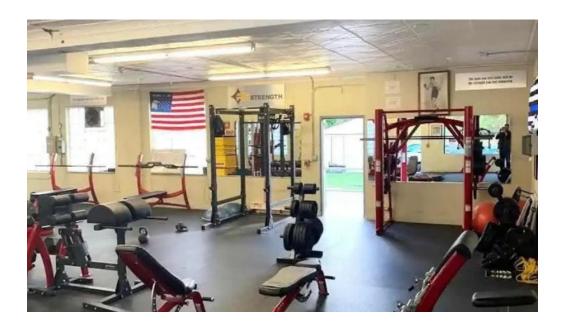

### **Outstanding Amenities**

When you walk into Pittsburgh Strength, you are greeted by a range of \*\*amenities\*\* designed to enhance your training experience. The gym is equipped with various tools such as weights, bands, and kettlebells, ensuring that every session is engaging and effective. Clients consistently praise the diversity of workouts, stating, "I've never done the same workout twice!" This uniqueness keeps sessions fresh and exciting.

## **Images**

Pittsburgh strength training

Pittsburgh strength street view 360deg