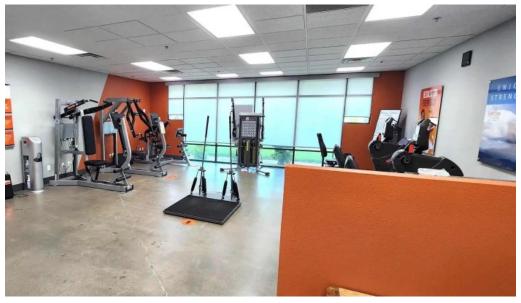

#### **Short Yet Effective Workouts**

The Exercise Coach prides itself on the effectiveness of its **20-minute workouts**, conducted twice a week. Many clients early on doubted the efficacy of such short sessions but soon found themselves amazed by the results. "What an amazing place! You may doubt the 20 min. twice a week philosophy, but this program truly works," expressed another satisfied client.

## A Clean and Inviting Environment

In addition to its impressive training programs, The Exercise Coach maintains a clean and welcoming studio. Clients consistently remark on the cleanliness and

organization of the facility, which plays a crucial role in creating a comfortable workout environment.