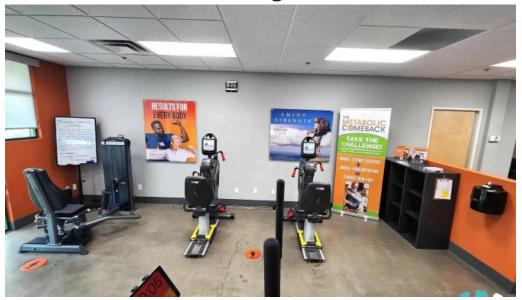

#### **Short Yet Effective Workouts**

The Exercise Coach prides itself on the effectiveness of its **20-minute workouts**, conducted twice a week. Many clients early on doubted the efficacy of such short sessions but soon found themselves amazed by the results. "What an amazing place! You may doubt the 20 min. twice a week philosophy, but this program truly works," expressed another satisfied client.

## A Clean and Inviting Environment

In addition to its impressive training programs, The Exercise Coach maintains a clean and welcoming studio. Clients consistently remark on the cleanliness and

organization of the facility, which plays a crucial role in creating a comfortable workout environment.