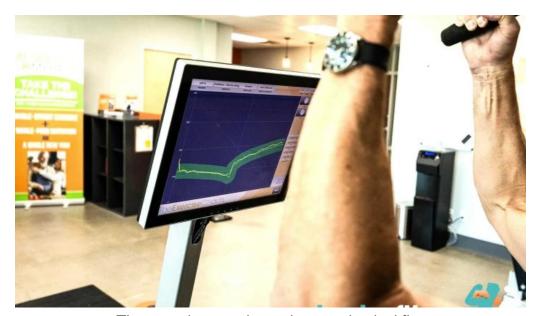

#### **Client Success Stories**

Many clients have reported remarkable progress after joining The Exercise Coach. A 74-year-old client shared, "I've lost 50 pounds, greatly improved my strength, see muscle definition, and have improved my balance." Another client, age 68, praised the technology and coaching, highlighting how the workouts specifically target various muscle groups and ensure a balanced workout experience.

Furthermore, clients often mention the supportive atmosphere fostered by the coaches. A 73-year-old man noted, "The personal trainers (coaches) are all great. They encourage me to finish strong, and consistent personal bests are gratifying." Such testimonials underline the positive encouragement that clients receive, encouraging them to push their limits.