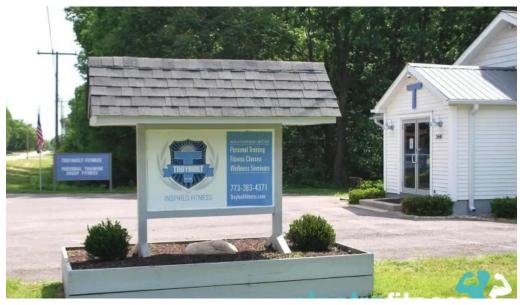

# Troybuilt Fitness: Your Accessible Personal Trainer in Town of Pines, Indiana

Troybuilt Fitness is committed to providing a supportive and inclusive fitness environment for everyone, including individuals with disabilities. This personal training facility is designed with accessibility in mind, ensuring that all clients can enjoy a full range of amenities.

#### Our premises are located at

3440 W Dunes Hwy, 46360 Town of Pines, Indiana - United States (US)

The contact phone of said **Personal trainer** is <u>+1773-383-4371</u> And if you want to send a WhatsApp, you can do so at<u>+1773-383-4371</u>