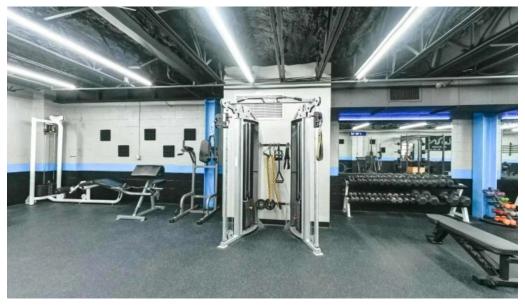

#### **Accessibility and Amenities**

One of the standout features of Pure Edge Performance Training is its commitment to accessibility. The facility includes a \*\*wheelchair-accessible entrance\*\*, a \*\*wheelchair-accessible toilet\*\*, and a \*\*wheelchair-accessible car park\*\*, ensuring that everyone can enjoy their workouts without barriers. The spacious layout of the gym makes it easy to navigate, and they're dedicated to planning services that cater to all clients.