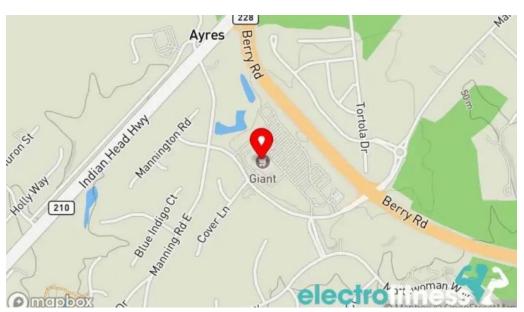

#### Our business is found at

7025 Berry Rd, 20607 Accokeek, Maryland - United States (US)

The phone of the respective **Pharmacy** is <u>+1301-893-3101</u> And if you want to send a WhatsApp, you can do so at<u>+1301-893-3101</u>